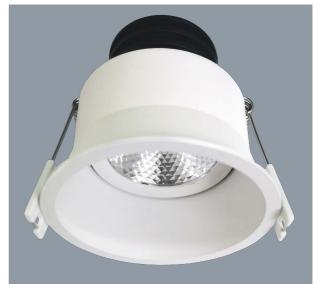

### **UNIFIT S9009TC2 - 10W**

Centre tilt 23 degree dimmable 10 watt LED downlight, with selectable CCT

## **Design Specifications**

- Die cast aluminium body profile
- Stylish white or black powder coat finish
- High output COB LED optics
- Multi-faceted reflector system, 60 degree beam distribution.
- Polycarbonate optical lens, CRI>80
- Remote constant current trailing edge dimmable LED driver with flex and plug