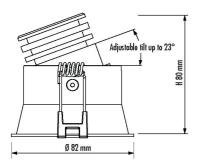

| Dimmable | CRI | Body Colour | Cut Out (mm) | Diameter (mm) | Dim (mm) |
|----------|-----|-------------|--------------|---------------|----------|
| YES      | 80  | MATT WHITE  | 76           | 82            | 80(H)    |
| YES      | 80  | MATT BLACK  | 76           | 82            | 80(H)    |

# **Dimensions**