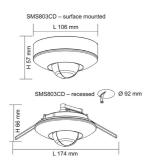

ble, mounting height Max. 5m
- Manual override mode:

When the lamp(s) is switched on, turn the lamp(s) off/on twice within 3 seconds, the sensor will go to an 8 hour override mode, during which the lamp(s) will stay on. The sensor will then return to normal detection mode

During override mode, turn the lamp(s) on/off twice within 3 seconds or turn off the lamp(s) for over 10 seconds, the sensor will return to normal detection mode



In Built Sensor - **YES** Sensor Type - **PIR** 

## **Technical Specification**

| Model No. | Description                     | Input (ac) (V) | Power (W) |
|-----------|---------------------------------|----------------|-----------|
| SMS803CD  | PIR SEN. 600W 360 DEG. WH G1-G2 | 240            | 300       |











#### **Dimensions**

#### SMS803CD



# **Product Images**