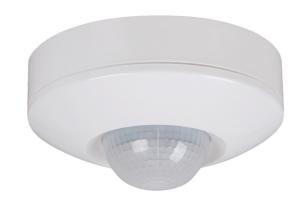

#### **SENSOR SMS803CD**

Infrared sensors - surface / recessed occupancy

#### **Design Specifications**

- Switched power 2000W incandescent, 600W, Fluorescent, 300W LED
- Standby power <1W</li>
- Detection distance Max. 18 m in diameter
- Detection angle 360°, Duration Time / 10sec / 40min adjustable
- Dawn to dusk adjustable, mounting height Max. 5m
- Manual override mode: