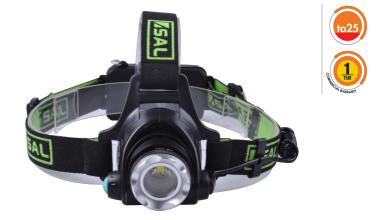

## LED HEAD LAMP SHL008

PORTABLE LED HEAD LAMP

## Application

Super bright rechargeable LED head lamp, ideal for all tradies and outdoor camping activities. Order code SHL008.

## **Design Specifications**

- Designed with a rechargeable Lithium battery for long life
- Designed with dual switching, with full & half power or flashing
- Detachable long USB lead included
- Adjustable elasticated head strap
- Reliable performance with a 4 hour battery life from full charge
- High performance optical design with an adjustable beam angle, wide to narrow.