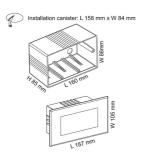

ac) (V) | Power (W) | Lumens (lm) | CCT (K) | CRI |
|-------------|------------------------------|----------------|-----------|-------------|---------|-----|
| SE7142CW/BK | LED BRICKLIGHT 3W IP65 4K BK | 240            | 3         | 80          | 4000    | 80  |
| SE7142CW/SL | LED BRICKLIGHT 3W IP65 4K SL | 240            | 3         | 80          | 4000    | 80  |
| SE7142WW/BK | LED BRICKLIGHT 3W IP65 3K BK | 240            | 3         | 80          | 3000    | 80  |
| SE7142WW/SL | LED BRICKLIGHT 3W IP65 3K SL | 240            | 3         | 80          | 3000    | 80  |

| Model No.   | Body Colour |
|-------------|-------------|
| SE7142CW/BK | BLACK       |
| SE7142CW/SL | SILVER      |
| SE7142WW/BK | BLACK       |
| SE7142WW/SL | SILVER      |





## **Dimensions**

#### SE7142