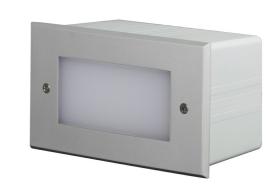

### **PLAIN SE7142**

IP65 LED recessed wall luminaires

## **Application**

A decorative residential exterior or interior solution

## **Design Specifications**

- Die-cast aluminium body and powder coated body profile
- Opal polycarbonate diffuser
- High efficiency SMD LED chips with built in nondimmable LED driver
- High efficiency LED chips with built in non-dimmable LED driver
- IP67 nickel coated copper cable gland
- PVC installation canister included