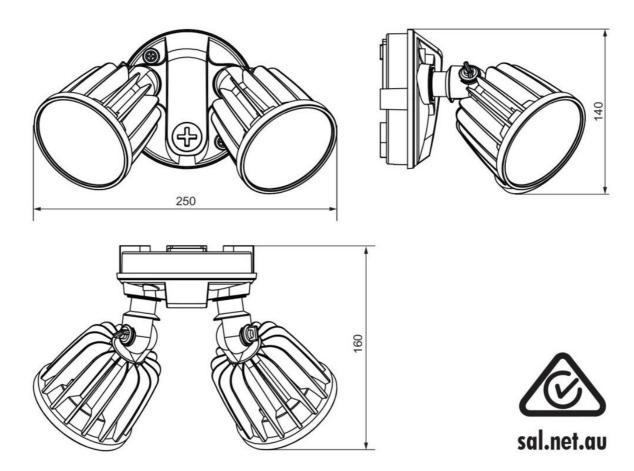

0  | 100               |

## **Technical Specification**

| Model No.     | Body Colour | Mass (kg) |
|---------------|-------------|-----------|
| SE7080/2TC/BK | BLACK       | 0.6       |
| SE7080/2TC/WH | WHITE       | 0.6       |

Lumens shown are (per optical head)

Due to continued product and technology enhancements, data sourced from sal.net.au shall not form part of any contract and or technical performance guarantee unless expressly confirmed in writing by SAL at the time of order. Products are sold in accordance with SAL Terms and Conditions of sale and all images shown are for illustration purposes only and may vary from the actual colour or finish. Unless specifically stated, all IP ratings nominated for Interior products are from "below the ceiling".





### **Dimensions**



# **Product Images**