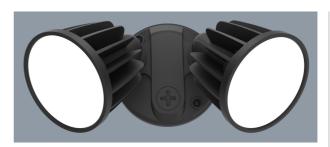

#### **STARGEM III SE7080/2TC - 2 x 15W**

2 x 15 watt IP65 wall mounted LED floodlight with TC colour select

### **Design Specifications**

- Robust twin adjustable black or white aluminium optical head assembly
- Durable polycarbonate mounting base
- Opal polycarbonate diffuser, beam distribution 100 degree,
- CCT colour selectable 3000K/4000K/5700K
- High efficiency SMD LED chips, integral non-dimmable LED driver

# **Technical Specification**

| Model No.     | Input Voltage<br>(V/AC) | Power<br>(W) | Lumens<br>(lm) | ССТ (К)        | CRI | Beam Angle<br>(°) |
|---------------|-------------------------|--------------|----------------|----------------|-----|-------------------|
| SE7080/2TC/BK | 240                     | 30           | 1200/1300/1250 | 3000/4000/5700 | 80  | 100               |
| SE7080/2TC/WH | 240                     | 30           | 1200/1300/1250 | 3000/4000/5700 | 80  | 100               |