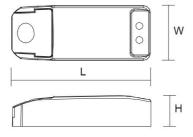

### **Dimensions**

# **Technical Specification**

| Model No.  | Input Voltage<br>(V/AC) | Output Voltage<br>(V/DC) | Frequency<br>(Hz) | Power<br>(W) | Power<br>Factor | Dim (mm)                  |
|------------|-------------------------|--------------------------|-------------------|--------------|-----------------|---------------------------|
| PLUTO 50DV | 240                     | 12-24                    | 50                | 50           | 0.9             | 192(L) x 49(W) x<br>35(H) |