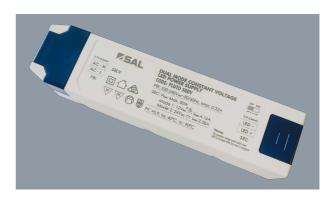

## **PLUTO 50DV**

Australian approved dual voltage selection, constant voltage LED driver

# **Application**

Versatile and compact dual voltage range with captive terminal screws, ideal for low wattage retrofit and maintenance lighting requirements

# **Design Specifications**

- SELV and EMC compliant
- Safe no load operation, non-dimmable
- Overload and short circuit protection
- Hard wired termination design
- 50 watt capacity with selectable 12V DC or 24V DC secondary output

# **Technical Specification**

| Model No.  | Input Voltage<br>(V/AC) | Output Voltage<br>(V/DC) | Frequency<br>(Hz) | Power<br>(W) | Power<br>Factor | Dim (mm)                  |
|------------|-------------------------|--------------------------|-------------------|--------------|-----------------|---------------------------|
| PLUTO 50DV | 240                     | 12-24                    | 50                | 50           | 0.9             | 192(L) x 49(W) x<br>35(H) |