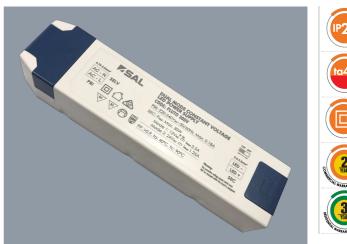

### **PLUTO 30DV**

Australian approved dual voltage selection, constant voltage LED driver

# **Application**

Versatile and compact dual voltage range with captive terminal screws, ideal for low wattage retrofit and maintenance lighting requirements

## **Design Specifications**

- SELV and EMC compliant
- Safe no load operation, non-dimmable
- Overload and short circuit protection
- Hard wired termination design
- 30 watt capacity with selectable 12V DC or 24V DC secondary output

### **Technical Specification**

| Product | Model No.  | Input Voltage<br>(V/AC) | Output Voltage<br>(V/DC) | Frequency<br>(Hz) | Power<br>Factor | Power<br>(W) |
|---------|------------|-------------------------|--------------------------|-------------------|-----------------|--------------|
|         | PLUTO 30DV | 240                     | 12-24                    | 50                | 0.9             | 30           |

| Dimmable | Dim (mm)               |
|----------|------------------------|
| NO       | 192(L) x 49(W) x 35(H) |

Due to continued product and technology enhancements, data sourced from sal.net.au shall not form part of any contract and or technical performance guarantee unless expressly confirmed in writing by SAL at the time of order. Products are sold in accordance with SAL Terms and Conditions of sale and all images shown are for illustration purposes only and may vary from the actual colour or finish. Unless specifically stated, all IP ratings nominated for Interior products are from "below the ceiling".