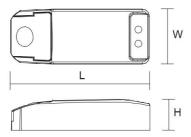

| Dimmable | Dim (mm)               |
|----------|------------------------|
| NO       | 192(L) x 49(W) x 35(H) |

Due to continued product and technology enhancements, data sourced from sal.net.au shall not form part of any contract and or technical performance guarantee unless expressly confirmed in writing by SAL at the time of order. Products are sold in accordance with SAL Terms and Conditions of sale and all images shown are for illustration purposes only and may vary from the actual colour or finish. Unless specifically stated, all IP ratings nominated for Interior products are from "below the ceiling".

### **Dimensions**