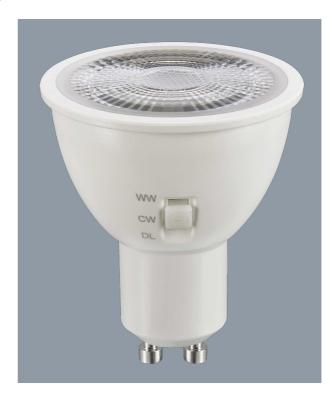

### **GU10L TC - 4/6W**

High efficiency GU10L TC LED lamps

## **Design Specifications**

- Frosted polycarbonate lens
- Poly covered aluminium body
- High efficiency SMD LED chip, CRI >80
- Integral LED driver, non-dimmable, 240V
- Colour temperature selectable 3000K / 4000K / 6000K
- Beam distribution 50°, GU10 lamp base, double insulated

| Model No.  | Input Voltage<br>(V/AC) | Power<br>(W) | Lumens<br>(lm) | сст (к)        | CRI | Beam Angle<br>(°) |
|------------|-------------------------|--------------|----------------|----------------|-----|-------------------|
| GU10L350TC | 240                     | 4            | 360/400/380    | 3000/4000/6000 | 80  | 50                |
| GU10L550TC | 240                     | 6            | 500/600/550    | 3000/4000/6000 | 80  | 50                |