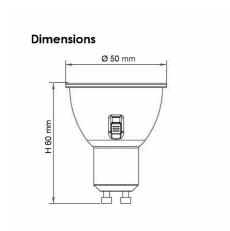

|----------|-----------|
| GU10L350TC | NO       | GU10      |
| GU10L550TC | NO       | GU10      |

**IMPORTANT**, where CCT selection switching is provided, it is important to switch OFF the SUPPLY before the CCT selection is made, otherwise equipment damage may occur.

Due to continued product and technology enhancements, data sourced from sal.net.au shall not form part of any contract and or technical performance guarantee unless expressly confirmed in writing by SAL at the time of order. Products are sold in accordance with SAL Terms and Conditions of sale and all images shown are for illustration purposes only and may vary from the actual colour or finish. Unless specifically stated, all IP ratings nominated for Interior products are from "below the ceiling".





# **Dimensions**





# THE SFI SYSTEM ELIMINATES LED FLICKERING.

SIMPLY MATCH THE UNIFIT SFI DOWNLIGHT WITH THIS SDD400SFI DIMMER.







For related products please scan me



NSW/ACT: 02 9723 3099 QLD: 07 3879 5999 VIC/TAS/SA/NT: 03 9532 3168 WA: 08 9248 7458