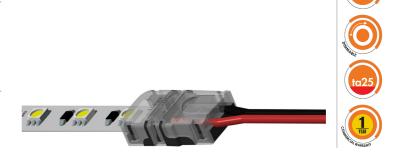

## **QUICK CONNECT KIT FLC10CS**

LED strip quick connect kit

## **Design Specifications**

- Twin 400 mm fly lead to connect 10 mm strip (pack of 10)
- Suits FL1206, FL1209/S, FL2406/SS10,FL2412/SS10

# **Technical Specification**

| Model No. | Description                                              |
|-----------|----------------------------------------------------------|
| FLC10CS   | Twin 400 Mm Fly Lead To Connect 10 mm Strip (pack Of 10) |