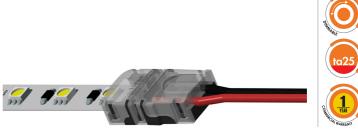

## **QUICK CONNECT KIT FLC05CS**

LED strip quick connect kit

## **Design Specifications**

- Twin 400mm fly lead to connect 5 mm strip (pack of 10)
- Suits FL2406R05

## **Technical Specification**

| Model No. | Description                                            |
|-----------|--------------------------------------------------------|
| FLC05CS   | Twin 400mm Fly Lead To Connect 5 mm Strip (pack Of 10) |