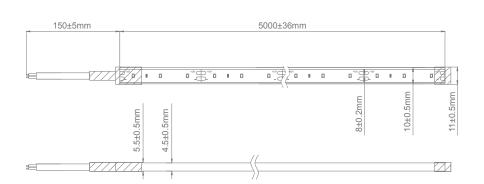

## Diagrams / Additional

| Item No.      | Variant | Colour<br>Temperature |
|---------------|---------|-----------------------|
| Plex-7.2-IP66 | 20332   | 2700K                 |
|               | 20333   | 3000K                 |
|               | 20334   | 4000K                 |
|               | 20335   | 5000K                 |