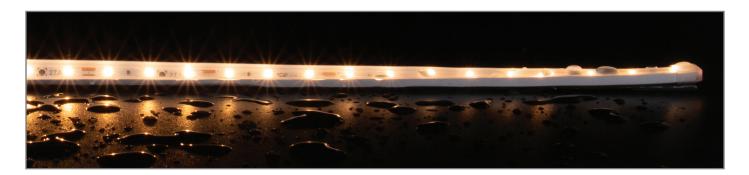

## Description

Introducing the brand new professional Plex-IP66 series of LED strip from Domus Lighting incorporating the latest in LED SMD chip technology. Utilising the brand new CRI90 2110 SMD chip from San'an you can now achieve even smoother seamless linear lighting whilst also providing better torsional, twisting and vibrational characteristics due to the stronger LED frame and soldering points to the PCB board. The Plex series LED Strip range is available in 4 colours and 3 wattages from a single colour bin allowing you to create endless possibilities for your residential or commercial linear lighting project. Ideal for kitchens, bars, restaurants and all backed by our Domus Lighting 3 year warranty for peace of mind.

## **Specification Features**

| Colours:                                          | 4 colours                         |  |
|---------------------------------------------------|-----------------------------------|--|
| Light Source:                                     | 2110 SMD LED                      |  |
| LED Type:                                         | San'an                            |  |
| Colour Temperature:                               | 2700K, 3000K, 4000K, & 5000K      |  |
| Lumen Output per metre:                           | 490lm, 518lm, 547lm & 547lm       |  |
| CRI:                                              | 90                                |  |
| Number of LED per metre:                          | 60                                |  |
| Wattage per metre:                                | 7.2W                              |  |
| Input Voltage:                                    | 12VDC                             |  |
| Beam angle:                                       | 120°                              |  |
| Wiring:                                           | Parallel                          |  |
| IP Rating:                                        | IP66                              |  |
| Cutting Increments/Sections:                      | 50mm                              |  |
| Requires:                                         | 12VDC constant voltage driver     |  |
| Dimmable:                                         | Yes*                              |  |
| IES files:                                        | Yes**                             |  |
| Operating Temperature:                            | -15°C to 85°C                     |  |
| * For dimming options please refer to the control | ller section for further details. |  |