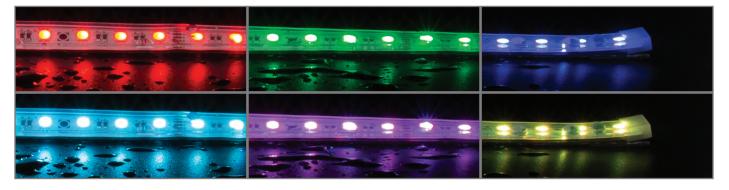

## Description

Introducing the brand new professional Plex-IP66 series of LED strip from Domus Lighting incorporating the latest in LED SMD chip technology. Utilising the brand new RGBWW 5050 chip from San'an you can now achieve even smoother seamless linear lighting with exceptional colour changing abilities allowing you to create up to 16 million different colour combinations for your residential or commercial linear lighting project. Ideal for kitchens, bars, restaurants and all backed by our Domus Lighting 3 year warranty for peace of mind.

## **Specification Features**

| Colours:                     | 4 colours                     |  |  |
|------------------------------|-------------------------------|--|--|
| Light Source:                | 5050 SMD LED                  |  |  |
| LED Type:                    | San'an                        |  |  |
| Colour Temperature:          | RGB + 3000K                   |  |  |
| Lumen Output per metre:      | R:89, G:226, B:66 & WW:360    |  |  |
| CRI:                         | 80                            |  |  |
| Number of LEDs per metre:    | 60                            |  |  |
| Wattage per metre:           | 19.2W                         |  |  |
| Input Voltage:               | 24VDC                         |  |  |
| Beam angle:                  | 120°                          |  |  |
| Wiring:                      | Parallel                      |  |  |
| IP Rating:                   | IP66*                         |  |  |
| Cutting Increments/Sections: | 100mm                         |  |  |
| Requires:                    | 24VDC constant voltage driver |  |  |
| Dimmable:                    | Yes**                         |  |  |
| IES files:                   | Yes***                        |  |  |
| Operating Temperature:       | -15°C to 85°C                 |  |  |
|                              |                               |  |  |