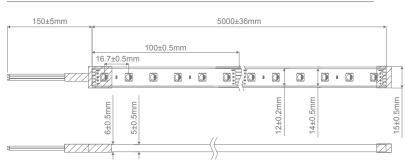

## **Specification Features**

| Colours:                     | 4 colours                     |  |  |
|------------------------------|-------------------------------|--|--|
| Light Source:                | 5050 SMD LED                  |  |  |
| LED Type:                    | San'an                        |  |  |
| Colour Temperature:          | RGB + 3000K                   |  |  |
| Lumen Output per metre:      | R:89, G:226, B:66 & WW:360    |  |  |
| CRI:                         | 80                            |  |  |
| Number of LEDs per metre:    | 60                            |  |  |
| Wattage per metre:           | 19.2W                         |  |  |
| Input Voltage:               | 24VDC                         |  |  |
| Beam angle:                  | 120°                          |  |  |
| Wiring:                      | Parallel                      |  |  |
| IP Rating:                   | IP66*                         |  |  |
| Cutting Increments/Sections: | 100mm                         |  |  |
| Requires:                    | 24VDC constant voltage driver |  |  |
| Dimmable:                    | Yes**                         |  |  |
| IES files:                   | Yes***                        |  |  |
| Operating Temperature:       | -15°C to 85°C                 |  |  |
|                              |                               |  |  |

## Diagrams / Additional

| Item No.             | Variant | CCT         |
|----------------------|---------|-------------|
| Plex-19.2-IP66-RGBWW | 20344   | RGB + 3000K |