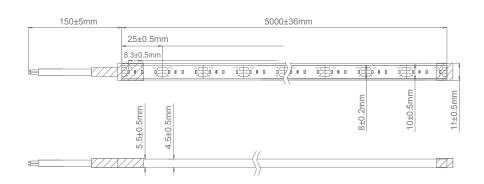

### Specification Features

| Colours:                     | 4 colours                      |  |
|------------------------------|--------------------------------|--|
| Light Source:                | 2110 SMD LED                   |  |
| LED Type:                    | San'an                         |  |
| Colour Temperature:          | 2700K, 3000K, 4000K, & 5000K   |  |
| Lumen Output per metre:      | 1036lm, 1100lm, 1180lm, 1180lm |  |
| CRI:                         | 90                             |  |
| Number of LED per metre:     | 120                            |  |
| Wattage per metre:           | 14.4W                          |  |
| Input Voltage:               | 12VDC                          |  |
| Beam angle:                  | 120°                           |  |
| Wiring:                      | Parallel                       |  |
| IP Rating:                   | IP66                           |  |
| Cutting Increments/Sections: | 25 <sub>mm</sub>               |  |
| Requires:                    | 12VDC constant voltage driver  |  |
| Dimmable:                    | Yes*                           |  |
| IES files:                   | Yes**                          |  |
| Operating Temperature:       | -15°C to 85°C                  |  |
|                              |                                |  |

#### Diagrams / Additional

| Item No.       | Variant | Colour<br>Temperature |
|----------------|---------|-----------------------|
| Plex-14.4-IP66 | 20336   | 2700K                 |
|                | 20337   | 3000K                 |
|                | 20338   | 4000K                 |
|                | 20339   | 5000K                 |