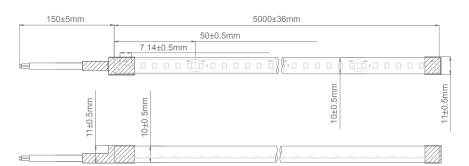

## Diagrams / Additional

| Item No.  | Variant | Colour<br>Temperature |
|-----------|---------|-----------------------|
|           | 20353   | 3000K                 |
| Pleo-14.4 | 20354   | 4000K                 |
|           | 20355   | 5000K                 |