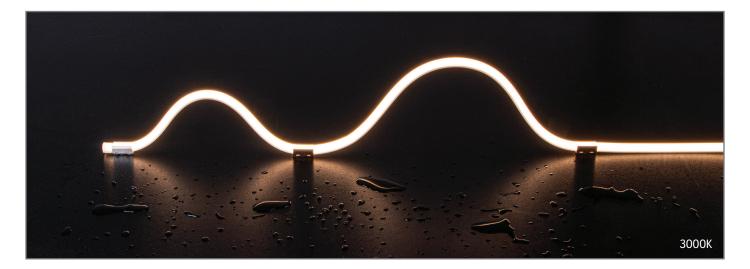

## Description

Create a vibrant living or working space with the latest Pleo Series Neon Flex lighting technology from Domus Lighting. The Pleo series is available in both a front facing and side facing view to suit both horizontal and vertical illumination applications in a low voltage and safe polyurethane enclosure complete with mounting clips for easy installation. Available in three colour temperatures with a high CR190 colour rendering index and high weatherproof rating, this latest addition from Domus Lighting will be the perfect solution for your flexible lighting needs including illuminating ceiling and floor coves, windows, walls, signs and much much more.

<sup>\*</sup> For dimming options please refer to the controller section for further details.

\*\*Available upon request.

4000K

5000K