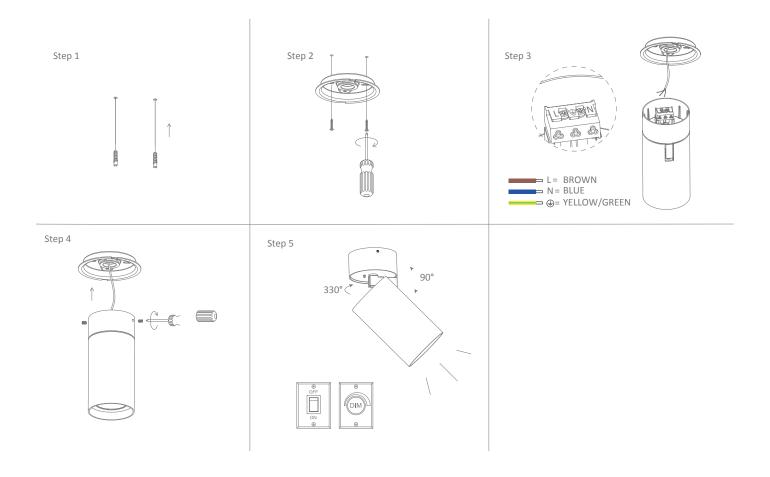

Description: LED tiltable ceiling light

Thank you for purchasing your new Pistol-25 ceiling light, Please take the time to read and understand the instruction sheet below. Failure to do so may void warranty.