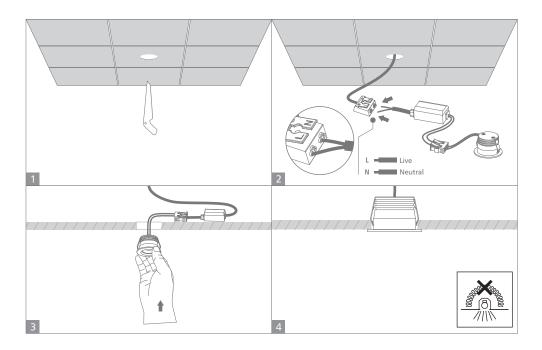

## Pico 3

|       | Variants |          |             |
|-------|----------|----------|-------------|
| Blk   | Wht      | Item No. | Colour Iemp |
| 21575 | 21576    | PICO-3   | TRIO        |

Thank you for purchasing your new PICO-3 Downlight, Please take the time to read and understand the instruction sheet below. Failure to do so may void warranty.