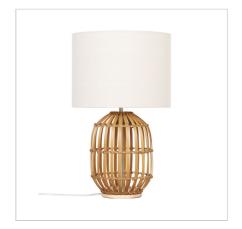

## **TEGAL**

SKU:OL95711

The TEGAL features a natural braided bamboo base, supplied complete with a beige linen shade. Standing 54cm tall the TEGAL is a good size for a living room or side table, the natural tones would complement many home styles. The switch is located conveniently on the cord.

## Description

The TEGAL features a natural braided bamboo base, supplied complete with a beige linen shade. Standing 54cm tall the TEGAL is a good size for a living room or side table, the natural tones would complement many home styles. The switch is located conveniently on the cord.