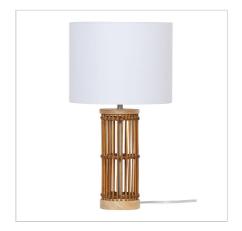

## **MEDAN**

SKU:OL95712

The MEDAN features a natural braided bamboo base, supplied complete with a White shade. The narrow base (9cm) makes it perfect for use on a small table or bedside table, the natural tones would complement many home styles. The switch is conveniently located on the cord.

## Description

The MEDAN features a natural braided bamboo base, supplied complete with a White shade. The narrow base (9cm) makes it perfect for use on a small table or bedside table, the natural tones would complement many home styles. The switch is conveniently located on the cord.