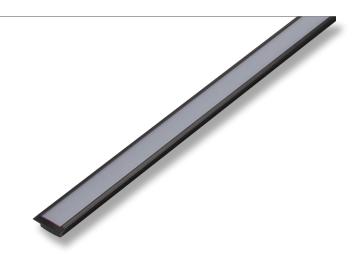

#### Description

Introducing the NOVA-17-REC mounting profile system. The NOVA-17-REC is specifically designed for the Domus range of LED strip lighting. This aluminium mounting profile system incorporated extruded profile complete with a flat opal PMMA diffuser. The key features of the NOVA-17-REC is the ability to not only conceal the LED strip lighting but also keep the strip lighting linear. Also, the NOVA-17-REC keeps LEDs free from foreign objects and vapours which may damage the LEDs. A simple and shallow yet very contemporary LED recessed mounted profile ideally suited to under bench mounting, wardrobes or laundry applications were minimal mounting requirement are needed.

#### **Specification Features**

Installation: Recessed mounted

Material: Extruded aluminium 6063

Finish: Natural clear anodised

Diffuser: Flat (PMMA) high output opal/frost

Length (mm): 2500mm continuous\*
Size (mm): Profile (W) 23mm (H) 8mm