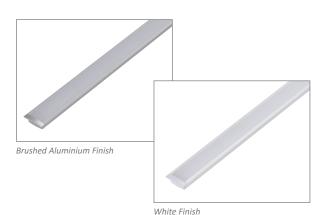

#### **Specification Features**

Installation: Recessed mounted

Material: Extruded aluminium 6063

Finish: Natural clear anodised

Diffuser: Flat (PMMA) high output opal/frost

Length (mm): 2500mm continuous\*
Size (mm): Profile (W) 23mm (H) 8mm

#### Diagrams / Additional

| Item No.    | Variant |       | Deteile |                  |
|-------------|---------|-------|---------|------------------|
|             | Alu     | Blk   | Wht     | Details          |
| NOVA-17-REC | 22048   | 22092 | 22093   | Sold per 1 metre |