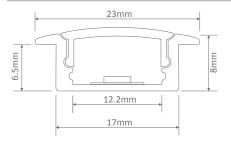

#### **Specification Features**

Installation: Recessed mounted

Material: Extruded aluminium 6063

Finish: Natural clear anodised

Diffuser: Flat (PMMA) high output opal/frost

Length (mm): 2500mm continuous\*
Size (mm): Profile (W) 23mm (H) 8mm