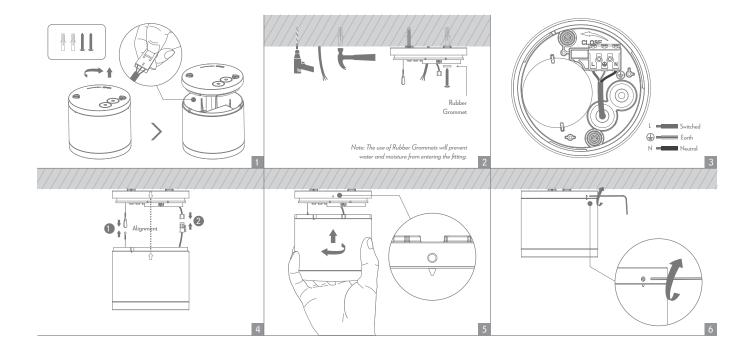

Thank you for purchasing your new NEO-PRO-35 surface mounted downlight, Please take the time to read and understand the instruction sheet below. Failure to do so may void warranty.

<sup>\*</sup>Fully dimmable with suitable dimmers.

- -The lamp must be installed by professional electrician
- -Ensure the power supply is switched off before fitting this product
- -Do not touch the lamp when in use
- -Keep away from hot steam and corrosive gas