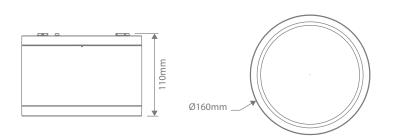

#### Diagrams / Additional

| Item No.      | Variant |       | CCT  |
|---------------|---------|-------|------|
|               | Wht     | Blk   | CCI  |
| NEO-PRO-35-SM | 20895   | 20894 | TRIO |

<sup>\*\*</sup>IP65 from front only.