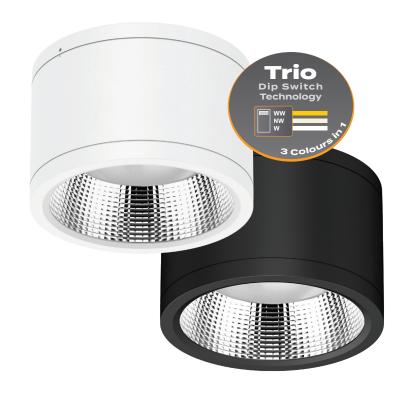

# LED Surface Mounted Downlight

#### Description

The NEO-PRO range of LED downlights are the latest upgrade to the NEO Series, with improved functions such as TRIO Tricolour switchable technology as well as a higher IP Rating for wet areas. Designed to reduce glare as well as maintaining high performance in light output and energy consumption. LED recessed downlight with anti-glare deep set frame, frosted diffuser, and an integrated dimmable LED driver with flex & plug. Fully dimmable with suitable dimmers.

Now with TRIO, the added option of changing the colour temperature output of the downlight with a dip switch at the back of the fitting.

### Specification Features

Input Voltage: 240V Power (W): 35 IP rating (IP): IP65\*\*

Lumens (lm): Warm White 3000K - 3000lm

Neutral White 4000K - 3200lm

White 5700K - 3100lm

LED type: SMD

CCT: 3000K - 4000K - 5700K (Switchable)