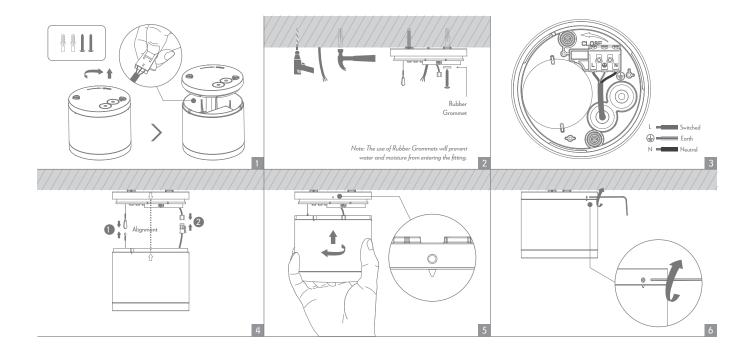

Thank you for purchasing your new NEO-PRO-25 surface mounted downlight, Please take the time to read and understand the instruction sheet below. Failure to do so may void warranty.

<sup>\*</sup>Fully dimmable with suitable dimmers.

- -The lamp must be installed by professional electrician
- -Ensure the power supply is switched off before fitting this product
- -Do not touch the lamp when in use
- -Keep away from hot steam and corrosive gas