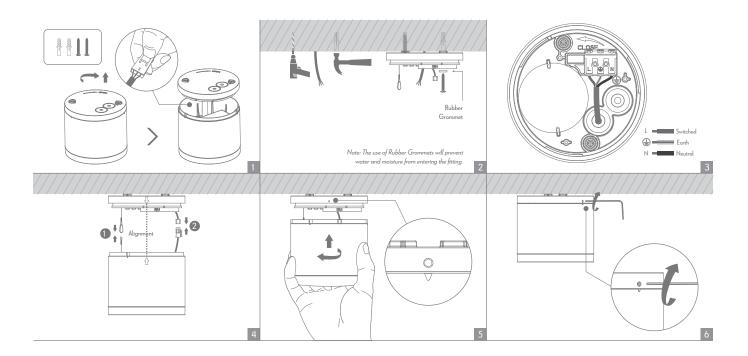

Thank you for purchasing your new NEO-PRO-13 surface mounted downlight, Please take the time to read and understand the instruction sheet below. Failure to do so may void warranty.