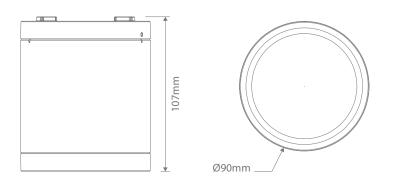

## Diagrams / Additional

| Item No.      | Variant |       | CCT  |
|---------------|---------|-------|------|
|               | Wht     | Blk   | CCI  |
| NEO-PRO-13-SM | 20891   | 20890 | TRIO |

<sup>\*\*</sup>IP65 from front only.