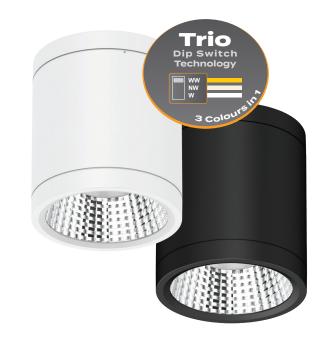

## Description

The NEO-PRO range of LED downlights are the latest upgrade to the NEO Series, with improved functions such as TRIO Tricolour switchable technology as well as a higher IP Rating for wet areas. Designed to reduce glare as well as maintaining high performance in light output and energy consumption. LED recessed downlight with anti-glare deep set frame, frosted diffuser, and an integrated dimmable LED driver with flex & plug. Fully dimmable with suitable dimmers.

Now with TRIO, the added option of changing the colour temperature output of the downlight with a dip switch at the back of the fitting.

## Specification Features

Input Voltage: 240V Power (W): 13 IP rating (IP): IP65\*\*

Lumens (lm): Warm White 3000K - 1000lm

Neutral White 4000K - 1200lm

White 5700K - 1100lm

LED type: SMD

CCT: 3000K - 4000K - 5700K (Switchable)