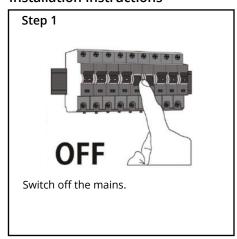

## Ashton LED Wall Light Installation Guide

We strongly recommend that you read this manual carefully before installation. Installation MUST be carried out by a qualified and licensed electrician.

# YEAR Replacement Warranty

#### **Models Parameters**

MLXA34510W 10W LED Wall Light IP54 Tricolour White
MLXA34510M 10W LED Wall Light IP54 Tricolour Matt Black

#### **Installation Instructions**















#### **Accessories Included**





# Ashton LED Wall Lights Installation Guide

#### **Data Table**

| Models     | Power<br>(W) | PF   | CCT<br>(K)           | Weight<br>(KG) | Operation<br>Temperature<br>(Degree) | IP |
|------------|--------------|------|----------------------|----------------|--------------------------------------|----|
| MLXA34510W | 10           | ≧0.5 | 3000<br>4000<br>5000 | 0.75           | +40° -20°                            | 54 |
| MLXA34510M | 10           | ≧0.5 | 3000<br>4000<br>5000 | 0.75           | +40° -20°                            | 54 |

## WARNING

- Installation of product **MUST** follow SAA standards and meet local authority regulations.
- Installation MUST be carried out by a qualified and licensed electrician.
- Light **MUST** b