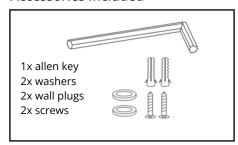

## Ashton LED Wall Light Installation Guide

We strongly recommend that you read this manual carefully before installation. Installation MUST be carried out by a qualified and licensed electrician.

# YEAR Replacement Warranty

#### **Models Parameters**

MLXA34510W 10W LED Wall Light IP54 Tricolour White
MLXA34510M 10W LED Wall Light IP54 Tricolour Matt Black

#### **Installation Instructions**















#### **Accessories Included**





# Ashton LED Wall Lights Installation Guide

#### **Data Table**

| Models     | Power<br>(W) | PF   | CCT<br>(K)           | Weight<br>(KG) | Operation<br>Temperature<br>(Degree) | IP |
|------------|--------------|------|----------------------|----------------|--------------------------------------|----|
| MLXA34510W | 10           | ≧0.5 | 3000<br>4000<br>5000 | 0.75           | +40° -20°                            | 54 |
| MLXA34510M | 10           | ≧0.5 | 3000<br>4000<br>5000 | 0.75           | +40° -20°                            | 54 |

## WARNING

- Installation of product **MUST** follow SAA standards and meet local authority regulations.
- Installation MUST be carried out by a qualified and licensed electrician.
- Light **MUST** be earthed.
- Light MUST be firmly installed t