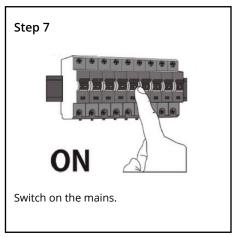

## Ashton LED Wall Light Installation Guide

We strongly recommend that you read this manual carefully before installation. Installation MUST be carried out by a qualified and licensed electrician.

# YEAR Replacement Warranty

#### **Models Parameters**

MLXA34510W 10W LED Wall Light IP54 Tricolour White
MLXA34510M 10W LED Wall Light IP54 Tricolour Matt Black

#### **Installation Instructions**















#### **Accessories Included**





# Ashton LED Wall Lights Installation Guide

#### **Data Table**

| Models     | Power<br>(W) | PF   | CCT<br>(K)           | Weight<br>(KG) | Operation<br>Temperature<br>(Degree) | IP |
|------------|--------------|------|----------------------|----------------|--------------------------------------|----|
| MLXA34510W | 10           | ≧0.5 | 3000<br>4000<br>5000 | 0.75           | +40° -20°                            | 54 |
| MLXA34510M | 10           | ≧0.5 | 3000<br>4000<br>5000 | 0.75           | +40° -20°                            | 54 |

## WARNING

- Installation of product **MUST** follow SAA standards and meet local authority regulations.
- Installation MUST be carried out by a qualified and licensed electrician.
- Light **MUST** be earthed.
-