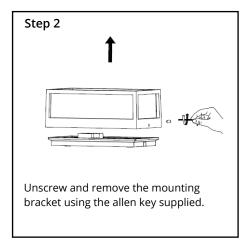

## Ashton LED Wall Light Installation Guide

We strongly recommend that you read this manual carefully before installation. Installation MUST be carried out by a qualified and licensed electrician.

# YEAR Replacement Warranty

#### **Models Parameters**

MLXA34510W 10W LED Wall Light IP54 Tricolour White
MLXA34510M 10W LED Wall Light IP54 Tricolour Matt Black

#### **Installation Instructions**















#### **Accessories Included**





# Ashton LED Wall Lights Installation Guide

#### **Data Table**

| Models     | Power<br>(W) | PF   | CCT<br>(K)           | Weight<br>(KG) | Operation<br>Temperature<br>(Degree) | IP |
|------------|--------------|------|----------------------|----------------|--------------------------------------|----|
| MLXA34510W | 10           | ≧0.5 | 3000<br>4000<br>5000 | 0.75           | +40° -20°                            | 54 |
| MLXA34510M | 10           | ≧0.5 | 3000<br>4000<br>5000 | 0.75           | +40° -20°                            | 54 |

## WARNING

- Installation of product **MUST** follow SAA standards and meet local authority regulations.
- Installation MUST be carried out by a qualified and licensed electrician.
- Light **MUST** be