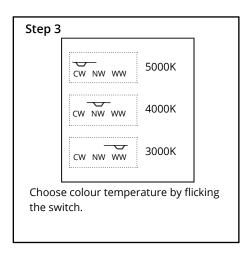

## Ashton LED Wall Light Installation Guide

We strongly recommend that you read this manual carefully before installation. Installation MUST be carried out by a qualified and licensed electrician.

# YEAR Replacement Warranty

#### **Models Parameters**

MLXA34510W 10W LED Wall Light IP54 Tricolour White
MLXA34510M 10W LED Wall Light IP54 Tricolour Matt Black

#### **Installation Instructions**















#### **Accessories Included**





# Ashton LED Wall Lights Installation Guide

#### **Data Table**

| Models     | Power<br>(W) | PF   | CCT<br>(K)           | Weight<br>(KG) | Operation<br>Temperature<br>(Degree) | IP |
|------------|--------------|------|----------------------|----------------|--------------------------------------|----|
| MLXA34510W | 10           | ≧0.5 | 3000<br>4000<br>5000 | 0.75           | +40° -20°                            | 54 |
| MLXA34510M | 10           | ≧0.5 | 3000<br>4000<br>5000 | 0.75           | +40° -20°                            | 54 |

## WARNING

- Installation of product **MUST** follow SAA standards and meet local authority regulations.
- Installation MUST be carried out by a qualified and licensed electrician.
- Light **MUST** be ea