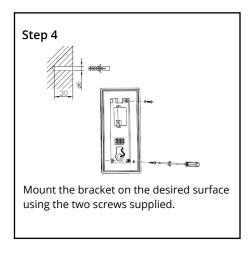

## Ashton LED Wall Light Installation Guide

We strongly recommend that you read this manual carefully before installation. Installation MUST be carried out by a qualified and licensed electrician.

# YEAR Replacement Warranty

#### **Models Parameters**

MLXA34510W 10W LED Wall Light IP54 Tricolour White
MLXA34510M 10W LED Wall Light IP54 Tricolour Matt Black

#### **Installation Instructions**















#### **Accessories Included**





# Ashton LED Wall Lights Installation Guide

#### **Data Table**

| Models     | Power<br>(W) | PF   | CCT<br>(K)           | Weight<br>(KG) | Operation<br>Temperature<br>(Degree) | IP |
|------------|--------------|------|----------------------|----------------|--------------------------------------|----|
| MLXA34510W | 10           | ≧0.5 | 3000<br>4000<br>5000 | 0.75           | +40° -20°                            | 54 |
| MLXA34510M | 10           | ≧0.5 | 3000<br>4000<br>5000 | 0.75           | +40° -20°                            | 54 |

## WARNING

- Installation of product **MUST** follow SAA standards and meet local authority regulations.
- Installation MUST be carried out by a qualified and licensed electrician.
- Light **MUST** be eart