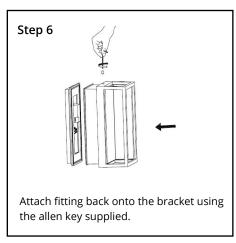

## Ashton LED Wall Light Installation Guide

We strongly recommend that you read this manual carefully before installation. Installation MUST be carried out by a qualified and licensed electrician.

# YEAR Replacement Warranty

#### **Models Parameters**

MLXA34510W 10W LED Wall Light IP54 Tricolour White
MLXA34510M 10W LED Wall Light IP54 Tricolour Matt Black

#### **Installation Instructions**















#### **Accessories Included**





# Ashton LED Wall Lights Installation Guide

#### **Data Table**

| Models     | Power<br>(W) | PF   | CCT<br>(K)           | Weight<br>(KG) | Operation<br>Temperature<br>(Degree) | IP |
|------------|--------------|------|----------------------|----------------|--------------------------------------|----|
| MLXA34510W | 10           | ≧0.5 | 3000<br>4000<br>5000 | 0.75           | +40° -20°                            | 54 |
| MLXA34510M | 10           | ≧0.5 | 3000<br>4000<br>5000 | 0.75           | +40° -20°                            | 54 |

## WARNING

- Installation of product **MUST** follow SAA standards and meet local authority regulations.
- Installation MUST be carried out by a qualified and licensed electrician.
- Light **MUST** be earthed.