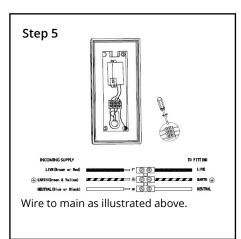

## Ashton LED Wall Light Installation Guide

We strongly recommend that you read this manual carefully before installation. Installation MUST be carried out by a qualified and licensed electrician.

# YEAR Replacement Warranty

#### **Models Parameters**

MLXA34510W 10W LED Wall Light IP54 Tricolour White
MLXA34510M 10W LED Wall Light IP54 Tricolour Matt Black

#### **Installation Instructions**















#### **Accessories Included**





# Ashton LED Wall Lights Installation Guide

#### **Data Table**

| Models     | Power<br>(W) | PF   | CCT<br>(K)           | Weight<br>(KG) | Operation<br>Temperature<br>(Degree) | IP |
|------------|--------------|------|----------------------|----------------|--------------------------------------|----|
| MLXA34510W | 10           | ≧0.5 | 3000<br>4000<br>5000 | 0.75           | +40° -20°                            | 54 |
| MLXA34510M | 10           | ≧0.5 | 3000<br>4000<br>5000 | 0.75           | +40° -20°                            | 54 |

## WARNING

- Installation of product **MUST** follow SAA standards and meet local authority regulations.
- Installation MUST be carried out by a qualified and licensed electrician.
- Light **MUST** be earthe