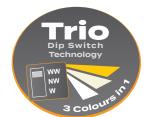

Now with TRIO, the added option of changing the colour temperature output of the ceiling light with a dip switch at the back of the fitting.

#### Specification Features

Input Voltage: 240 V AC
Power (W): 20 W
IP rating (IP): 44

Lumens (lm): Warm White 3000K - 1700lm

Neutral White 4000K - 1750lm

White 5700K - 1800lm

LED type: SMD

CCT: 3000K - 4000K - 5700K (Switchable)