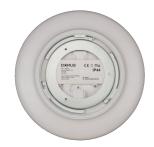

#### Description

Surface mounted LED ceiling lights features a clean and trimless appeal that creates a minimalistic effect to modern room designs. Providing a 120° beam of uniform light-output through the use of high intensity SMDs (Surface Mounted Diodes). The MONDO-300 is constructed from polycarbonate and is rated at IP44, making it ideal for almost any rooms of the home. MONDO-300 comes complete with driver, fully dimmable with the Domus Dimmer Series, and has a lifetime of 40 000 hours and is backed by our Three Year Replacement Warranty for peace of mind.