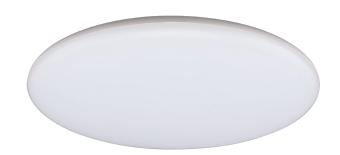

#### Description

Surface mounted LED ceiling lights features a clean and trimless appeal that creates a minimalistic effect to modern room designs. Providing a 120° beam of uniform light-output through the use of high intensity SMDs (Surface Mounted Diodes). The MONDO-300 is constructed from polycarbonate and is rated at IP44, making it ideal for almost any rooms of the home. MONDO-300 comes complete with driver, fully dimmable with the Domus Dimmer Series, and has a lifetime of 40 000 hours and is backed by our Three Year Replacement Warranty for peace of mind.

Now with TRIO, the added option of changing the colour temperature output of the ceiling light with a dip switch at the back of the fitting.