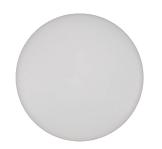

#### Description

Surface mounted LED ceiling lights features a clean and trimless appeal that creates a minimalistic effect to modern room designs. Providing a 120° beam of uniform light-output through the use of high intensity SMDs (Surface Mounted Diodes). The MONDO-300 is constructed from polycarbonate and is rated at IP44, making it ideal for almost any rooms of the home. MONDO-300 comes complete with driver, fully dimmable with the Domus Dimmer Series, and has a lifetime of 40 000 hours and is backed by our Three Year Replacement Warranty for peace of mind.

Now with TRIO, the added option of changing the colour temperature output of the ceiling light with a dip switch at the back of the fitting.