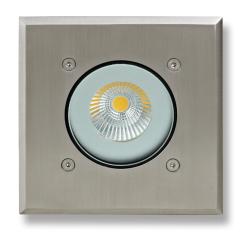

#### Description

The MODULA luminaire provides a practical solution for all inground lighting applications including pathways, driveways, courtyards and decks. Utilising a solid aluminium CNC machined external fascia plate in anodised Titanium finish coupled with a 6063 graded aluminium body in a black anodised finish.

The MODULA recessed inground luminaire utilises the latest in Citizen COB technology offering unsurpassed performance and optical lighting control.

A polycarbonate housing is provided for concrete applications. The MODULA is a fantastic addition when used as a source for tree up lighting or external fascia, garden walls.