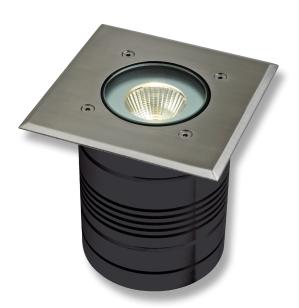

#### Description

The MODULA luminaire provides a practical solution for all inground lighting applications including pathways, driveways, courtyards and decks. Utilising a solid aluminium CNC machined external fascia plate in anodised Titanium finish coupled with a 6063 graded aluminium body in a black anodised finish.

The MODULA recessed inground luminaire utilises the latest in Citizen COB technology offering unsurpassed performance and optical lighting control.

A polycarbonate housing is provided for concrete applications. The MODULA is a fantastic addition when used as a source for tree up lighting or external fascia, garden walls.