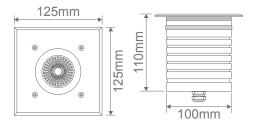

Dimmable: No

Lifespan (hrs): 50,000hrs

Cutout (p): Ø105mm

#### Diagrams / Additional

Cutout: Ø110mm

<sup>\*</sup>Requires 24V DC Constant Voltage LED Driver - Wire in Parallel.