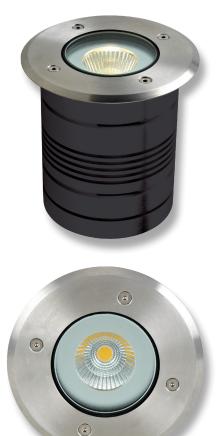

## MODULA RND Inground Light

## Description

The MODULA luminaire provides a practical solution for all inground lighting applications including pathways, driveways, courtyards and decks. Utilising a solid aluminium CNC machined external fascia plate in anodised Titanium finish coupled with a 6063 graded aluminium body in a black anodised finish.

(**3yr**)

arrant

Rati,

65

LED

The MODULA recessed inground luminaire utilises the latest in Citizen COB technology offering unsurpassed performance and optical lighting control. A polycarbonate housing is provided for concrete applications. The MODULA is a fantastic addition when used as a source for tree up lighting or external fascia, garden walls.