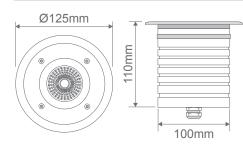

## Diagrams / Additional

Cutout: Ø110mm

| Item No.   | Variant | Colour |
|------------|---------|--------|
|            | 19420   | 3000K  |
| MODULA-RND | 19421   | 5000K  |