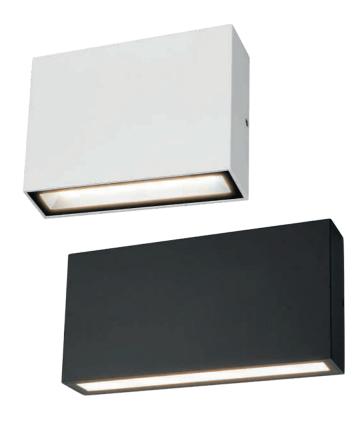

## **6W / 10W LED WALL LIGHT TRICOLOUR**

## **Model Numbers**

MLXM3456W - White MLXM3456M - Matt Black MLXM34510W - White MLXM34510M - Matt Black

#### **Features**

- Modern and robust designed for a wide range of applications both indoor and outdoor
- Ideal lighting solution for areas around the house, pathways and entrance areas
- IP54 rated up/down wall light features 2 high output LEDs (2x3W) or (2x5W)
- Powder coated aluminium housing and glass diffuser
- Switchable colour temperature 3000K, 4000K and 5000K
- Supplied with terminal block and mounting plate for easy installation

### **AVAILABLE COLOURS**