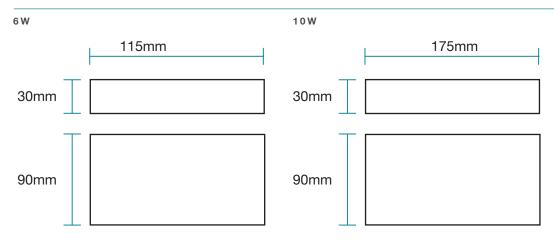

## **6W / 10W LED WALL LIGHT TRICOLOUR**



## **Model Numbers**

MLXM3456W - White MLXM3456M - Matt Black MLXM34510W - White MLXM34510M - Matt Black

#### **Features**

- Modern and robust designed for a wide range of applications both indoor and outdoor
- Ideal lighting solution for areas around the house, pathways and entrance areas
- IP54 rated up/down wall light features 2 high output LEDs (2x3W) or (2x5W)
- Powder coated aluminium housing and glass diffuser
- Switchable colour temperature 3000K, 4000K and 5000K
- Supplied with terminal block and mounting plate for easy installation













### **DIMENSIONS**











# **6W / 10W LED WALL LIGHT TRICOLOUR**

### SHIPPING

| Carton Size      |           |           |           |                    | Carton<br>Gross |
|------------------|-----------|-----------|-----------|--------------------|-----------------|
| Model<br>Numbers | H<br>(mm) | W<br>(mm) | L<br>(mm) | Carton<br>Quantity | Weight<br>(Kg)  |
| MLXM3456W        | 125       | 40        | 110       | 10                 | 4.5             |
| MLXM3456M        | 125       | 40        | 110       | 10                 | 4.5             |
| MLXM34510W       | 185       | 40        | 110       | 10                 | 6.5             |
| MLXM34510M       | 185       | 40        | 110       | 10                 | 6.5             |

## **SPECIFICATIONS**

| Model Name          | Modus