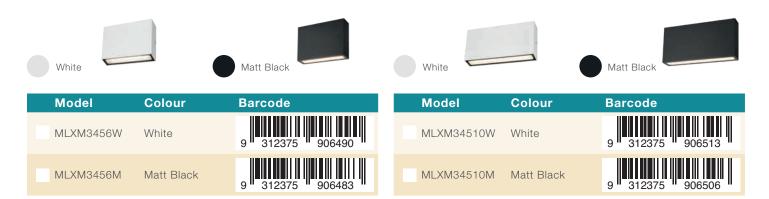

## **Model Numbers**

MLXM3456W - White MLXM3456M - Matt Black MLXM34510W - White MLXM34510M - Matt Black

### **AVAILABLE COLOURS**