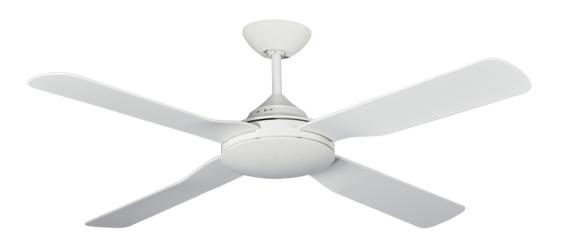

## LIBERTY

**OUTDOOR 1400mm (56")** 

White

MLF144MIP

Matt Black

- 7 year warranty\*
- /// IP55 rated
- Polycarbonate ABS composite construction
- # Fully reversible for summer & winter
- Powerful and efficient 65W motor
- Electronically factory balanced blades
- 3 speed wall control included
- **///** 1400mm (56") blade diameter
- # Hangsure angle canopy