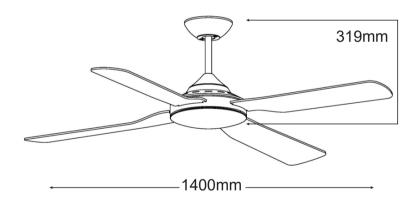

## LIBERTY

**OUTDOOR 1400mm (56")** 

White

MLF144MIP

Matt Black

- 7 year warranty\*
- /// IP55 rated
- Polycarbonate ABS composite construction
- # Fully reversible for summer & winter
- Powerful and efficient 65W motor
- Electronically factory balanced blades
- 3 speed wall control included
- **///** 1400mm (56") blade diameter
- # Hangsure angle canopy