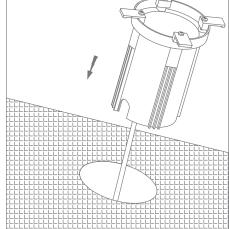

\*\*24V DC Constant Voltage LED Driver required - Wire in Parallel

1. Drill a hole with the diameter of Ø115 in the ground.

2. Connect the housing (5) to main power cord and insert housing into the hole. "Note: Orange holders (4) must be parallel

to the ground, to guarantee alignment, the use of silicon is required around the housing (5) to hold it in position"

3. Once silicon has cured, remove screws (3) and oranges holders (4) from the housing (5).