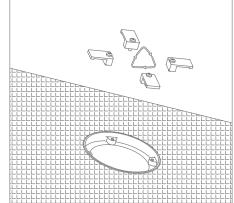

to the ground, to guarantee alignment, the use of silicon is required around the housing (5) to hold it in position"

3. Once silicon has cured, remove screws (3) and oranges holders (4) from the housing (5).