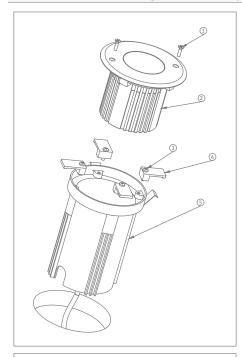

4. Insert the luminaire (2) into the housing (5). Fasten luminaire (2) to housing (5), using the screws (1) provided.

- -Do not touch the lamp when in use
- -Keep away from hot steam and corrosive gas

Note: