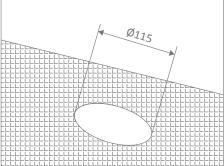

\*\*24V DC Constant Voltage LED Driver required - Wire in Parallel

1. Drill a hole with the diameter of Ø115 in the ground.

2. Connect the housing (5) to main power cord and insert housing into the hole. "Note: Orange holders (4) must be parallel