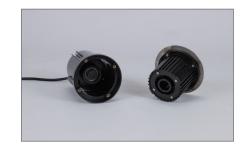

#### Description

Introducing a revolutionary new design in inground lighting. The MAGNETO series from Domus features induction technology to transfer electrical current from the base pot to the light unit WITHOUT any cable connection. This avoids water syphoning through the cables and causing the LED light to prematurely fail due to moisture. Also provides for a very easy maintenance by simply unscrewing the light unit and replacing it without the need for an electrician. Ideal as a path light or inground light close to walls or columns to achieve wall washing or v-line effects. 9W 24V DC LED Inground light, 316 Stainless Steel Light Unit, optic lens diffuser. Available with a wide 45° beam angle. 24V DC Constant Voltage LED Driver required.