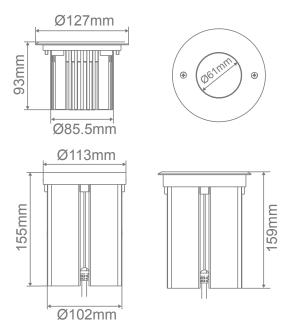

CRI: ≥80

Beam angle (°): 45°

Dimmable: No

Lifespan (hrs): 40,000hrs

Cutout (Ø): Ø110-120mm

Impact rating: IK10

Drive over: 2000Kg

\*\*Requires 24V DC Constant Voltage LED Driver - Wire in Parallel

#### Diagrams / Additional

Cutout: Ø110-120mm