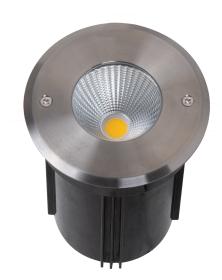

#### Description

Introducing a revolutionary new design in inground lighting. The MAGNETO series from Domus features induction technology to transfer electrical current from the base pot to the light unit WITHOUT any cable connection. This avoids water syphoning through the cables and causing the LED light to prematurely fail due to moisture. Also provides for a very easy maintenance by simply unscrewing the light unit and replacing it without the need for an electrician. Ideal as a path light or inground light close to walls or columns to achieve wall washing or v-line effects. 9W 24V DC LED Inground light, 316 Stainless Steel Light Unit, optic lens diffuser. Available with a wide 45° beam angle. 24V DC Constant Voltage LED Driver required.

### **Specification Features**

Input Voltage: 24V DC\*\*
Power (W): 9W
IP rating (IP): IP67

IK Rating (IK) IK10 (2000Kg Drive Over Max) Lumens (Im): Warm White 3000K - 675Im

White 5000K - 720lm

CCT: 3000K - 5000K

CRI: ≥80

Beam angle (°): 45°

Dimmable: No

Lifespan (hrs): 40,000hrs

Cutout (Ø): Ø110-120mm

Impact rating: IK10

Drive over: 2000Kg

\*\*Requires 24V DC Constant Voltage LED Driver - Wire in Parallel