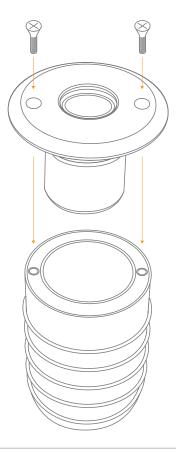

<sup>\*\*24</sup>V DC Constant Voltage LED Driver required - Wire in Parallel

- 1. Pre-drill a hole following measurements as per illustration below.
- 2. Connect Induction housing to main power ensuring the connection is waterproof.
- 3. Insert the luminaire into the induction housing and screw with fixings provided.