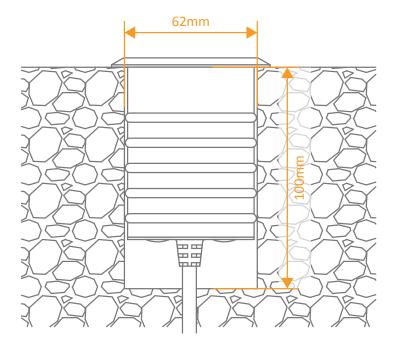

<sup>\*\*24</sup>V DC Constant Voltage LED Driver required - Wire in Parallel

- 1. Pre-drill a hole following measurements as per illustration below.
- 2. Connect Induction housing to main power ensuring the connection is waterproof.
- 3. Insert the luminaire into the induction housing and screw with fixings provided.

Cutout: Ø60-65mm

Note: -The lamp must be installed by professional electrician

-Ensure the power supply is switched off before fitting this product

-Do not touch the lamp when in use

-Keep away from hot steam and corrosive gas