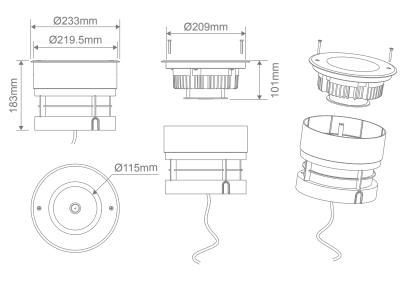

## **Specification Features**

| Input Voltage:                                                   | 24V DC**                     |
|------------------------------------------------------------------|------------------------------|
| Power (W):                                                       | 18W                          |
| IP rating (IP):                                                  | IP67                         |
| IK Rating (IK)                                                   | IK10 (2000Kg Drive Over Max) |
| Lumens (lm):                                                     | Warm White 3000K - 1350lm    |
|                                                                  | Neutral White 4000K - 1400lm |
|                                                                  | White 5000K - 1450lm         |
| CCT:                                                             | 3000K - 4000K - 5000K        |
| CRI:                                                             | ≥80                          |
| Beam angle (°):                                                  | 45°                          |
| Dimmable:                                                        | No                           |
| Lifespan (hrs):                                                  | 40,000hrs                    |
| Cutout (Ø):                                                      | Ø205-215mm                   |
| Impact rating:                                                   | IK10                         |
| Drive over:                                                      | 2000Kg                       |
| **Requires 24V DC Constant Voltage LED Driver - Wire in Parallel |                              |

## Diagrams / Additional

Cutout: Ø205-215mm

 Item No.
 Variant
 Colour

 21095
 3000K

 21096
 4000K

 21098
 5000K