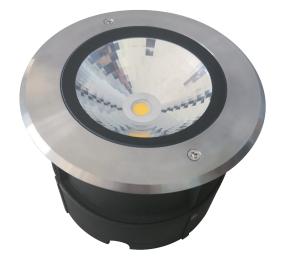

## Description

Introducing a revolutionary new design in inground lighting. The MAGNETO series from Domus features induction technology to transfer electrical current from the base pot to the light unit WITHOUT any cable connection. This avoids water syphoning through the cables and causing the LED light to prematurely fail due to moisture. Also provides for a very easy maintenance by simply unscrewing the light unit and replacing it without the need for an electrician. Ideal as a path light or inground light close to walls or columns to achieve wall washing or v-line effects. 18W 24V DC LED inground light, 316 Stainless Steel Light Unit, optic lens diffuser. Available as a spot or flood. 24V DC Constant Voltage LED Driver required.

## **Specification Features**

| Input Voltage:                                                   | 24V DC**                     |
|------------------------------------------------------------------|------------------------------|
| Power (W):                                                       | 18W                          |
| IP rating (IP):                                                  | IP67                         |
| IK Rating (IK)                                                   | IK10 (2000Kg Drive Over Max) |
| Lumens (lm):                                                     | Warm White 3000K - 1350lm    |
|                                                                  | Neutral White 4000K - 1400lm |
|                                                                  | White 5000K - 1450lm         |
| CCT:                                                             | 3000K - 4000K - 5000K        |
| CRI:                                                             | ≥80                          |
| Beam angle (°):                                                  | 45°                          |
| Dimmable:                                                        | No                           |
| Lifespan (hrs):                                                  | 40,000hrs                    |
| Cutout (Ø):                                                      | Ø205-215mm                   |
| Impact rating:                                                   | IK10                         |
| Drive over:                                                      | 2000Kg                       |
| **Requires 24V DC Constant Voltage LED Driver - Wire in Parallel |                              |