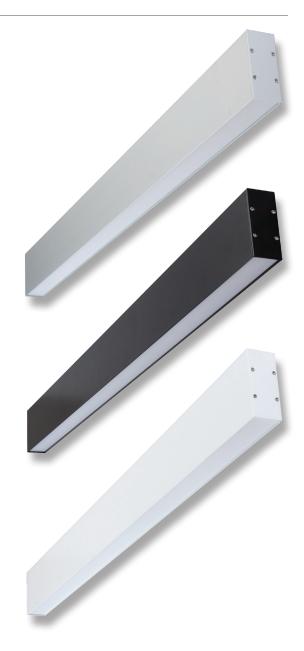

## Description

The LUMALINE-2 900mm LED wall light is a sleek up and down wall light for any interior space for residential or commercial applications. This aluminium profile complete with opal colour PMMA diffuser conceals the LED strip lighting but also keep the strip lighting linear. Ideal for a minimalistic and indirect light to create a subtle mood ambiance. Designed to not see any mounting screws. Backed by our Three Year Replacement Warranty.

## Diagrams / Additional

Available Lengths: 300mm, 600mm & 900mm

| Item No.           | Variant | CCT   |
|--------------------|---------|-------|
|                    | 23650   | 3000K |
| LUMALINE-2-900-ALU | 23652   | 4000K |
|                    | 23654   | 5000K |
|                    | 23660   | 3000K |
| LUMALINE-2-900-BLK | 23662   | 4000K |
|                    | 23664   | 5000K |
|                    | 23670   | 3000K |
| LUMALINE-2-900-WHT | 23672   | 4000K |
|                    | 23674   | 5000K |