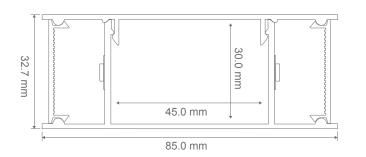

## Diagrams / Additional

Available Lengths: 300mm, 600mm & 900mm

| Item No.           | Variant | CCT   |
|--------------------|---------|-------|
|                    | 23650   | 3000K |
| LUMALINE-2-900-ALU | 23652   | 4000K |
|                    | 23654   | 5000K |
|                    | 23660   | 3000K |
| LUMALINE-2-900-BLK | 23662   | 4000K |
|                    | 23664   | 5000K |
|                    | 23670   | 3000K |
| LUMALINE-2-900-WHT | 23672   | 4000K |
|                    | 23674   | 5000K |