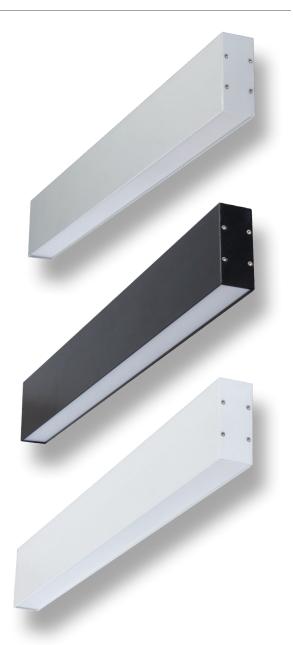

## Lumaline 2 - 600mm LED Wall light

## Description

The LUMALINE-2 600mm LED wall light is a sleek up and down wall light for any interior space for residential or commercial applications. This aluminium profile complete with opal colour PMMA diffuser conceals the LED strip lighting but also keep the strip lighting linear. Ideal for a minimalistic and indirect light to create a subtle mood ambiance. Designed to not see any mounting screws. Backed by our Three Year Replacement Warranty.

## Diagrams / Additional

Available Lengths: 300mm, 600mm & 900mm

| Item No.           | Variant | CCT   |
|--------------------|---------|-------|
|                    | 23600   | 3000K |
| LUMALINE-2-600-ALU | 23602   | 4000K |
|                    | 23604   | 5000K |
|                    | 23610   | 3000K |
| LUMALINE-2-600-BLK | 23612   | 4000K |
|                    | 23614   | 5000K |
|                    | 23620   | 3000K |
| LUMALINE-2-600-WHT | 23622   | 4000K |
|                    | 23624   | 5000K |