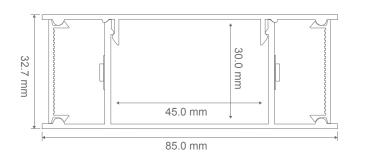

## Diagrams / Additional

Available Lengths: 300mm, 600mm & 900mm

| Item No.           | Variant | CCT   |
|--------------------|---------|-------|
|                    | 23600   | 3000K |
| LUMALINE-2-600-ALU | 23602   | 4000K |
|                    | 23604   | 5000K |
|                    | 23610   | 3000K |
| LUMALINE-2-600-BLK | 23612   | 4000K |
|                    | 23614   | 5000K |
|                    | 23620   | 3000K |
| LUMALINE-2-600-WHT | 23622   | 4000K |
|                    | 23624   | 5000K |