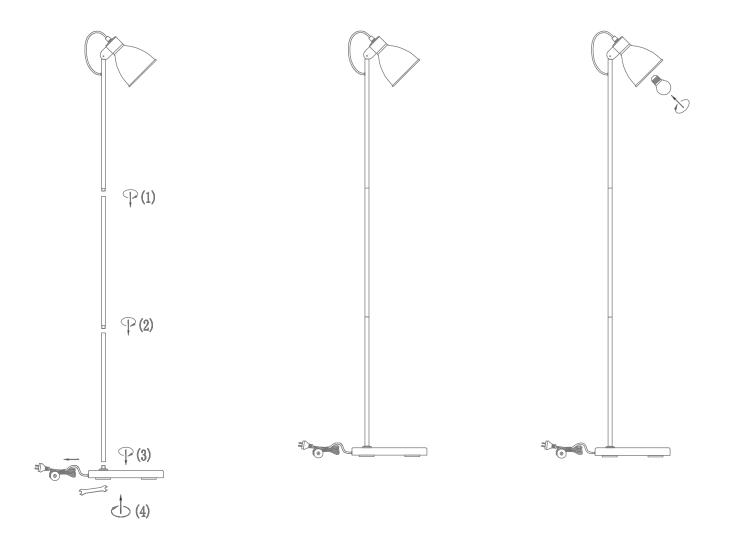

Thank you for purchasing your new LEAH Floor Lamp, Please take the time to read and understand the instruction sheet below. Failure to do so may void warranty.

## **Specifications**

| Voltage: | 240V    | IP Rating: | 20  |  |
|----------|---------|------------|-----|--|
| Power:   | 60W Max | Dimmable:  | Yes |  |

- -The lamp must be installed by professional electrician
- -Ensure the power supply is switched off before fitting this product