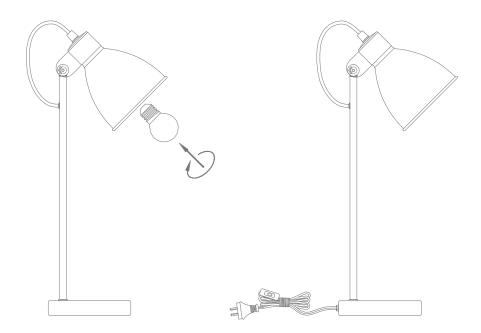

Thank you for purchasing your new LEAH Desk Lamp, Please take the time to read and understand the instruction sheet below. Failure to do so may void warranty.

Requires: 1 x E14 Lap (Not Included)