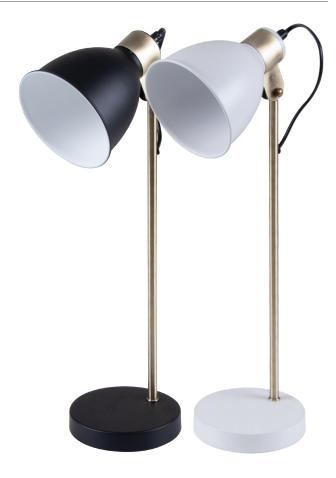

### Description

LEAH-DL desk lamp Series combines a metal base, thin metal frame and a traditional conical shade, which offers a modern and linear appearance for most modern interior decors. Ideal as a feature lamp in living rooms and bedrooms. Featuring Matt White and Matt Black with Antique Brass highlights. Part of a family of matching desk lamp and floor lamp.