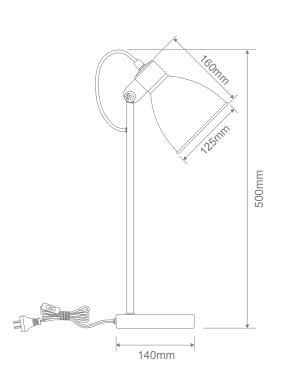

## LEAH-DL Desk lamp









### Description

LEAH-DL desk lamp Series combines a metal base, thin metal frame and a traditional conical shade, which offers a modern and linear appearance for most modern interior decors. Ideal as a feature lamp in living rooms and bedrooms. Featuring Matt White and Matt Black with Antique Brass highlights. Part of a family of matching desk lamp and floor lamp.

#### Specification Features

Input Voltage: 240V
Power (W): 60W Max
IP rating (IP): 20

Lamp Base: E27
Requires: 1 x E14 Lamp (Not Included)



# Item No.Variant<br/>BlkWhtLamp BaseLEAH-DL2253622537E27

#### Diagrams / Additional