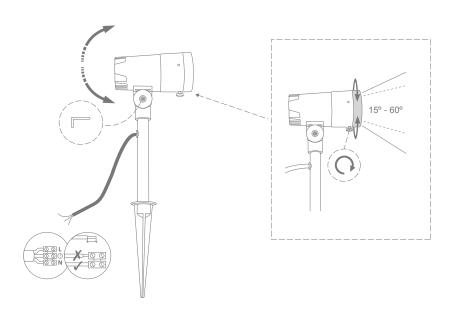

Thank you for purchasing your new KIRA-6 Garden Spike Light, Please take the time to read and understand the instruction sheet below. Failure to do so may void warranty.

## Specifications

| Voltage:   | 12V DC* | Lumen (±5%): | Warm White 3000K - 300lm<br>White 5000K - 310lm | Dimmable:   | No        |
|------------|---------|--------------|-------------------------------------------------|-------------|-----------|
| Power:     | 6W      | CCT:         | 3000K - 5000K                                   | Beam Angle: | 15° - 60° |
| IP Rating: | 65      | CRI:         | ≥80                                             | Lifespan:   | 50,000hrs |