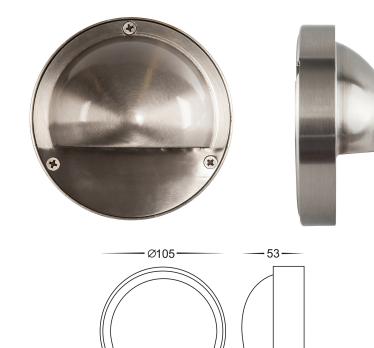

## Pinta 316 Stainless Steel Step Light with Eyelid

## **PRODUCT SPECIFICATIONS**

Name: Pinta

Material: 316 Stainless Steel

Colour: Stainless Steel

**CRI**: ≥80

IP Rating: IP65

Lamp Base: G9, G4 or Built in LED

Wiring: Parallel