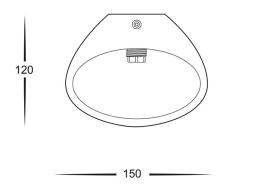

## **PRODUCT SPECIFICATIONS**

Name: Arc

Material: Plaster

Colour: White (can be painted)

IP Rating: IP20 (indoor use only)

Lamp Base: G9

**CRI**: ≥80

Dimmable: No