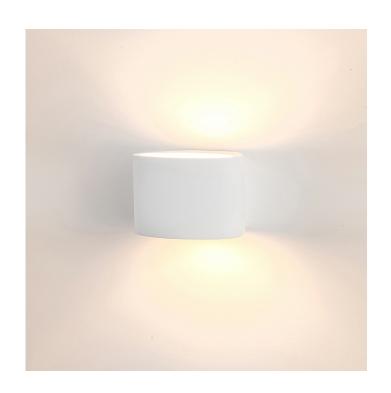

## Arc Small Plaster Wall Light

## **PRODUCT SPECIFICATIONS**

Name: Arc

Material: Plaster

Colour: White (can be painted)

IP Rating: IP20 (indoor use only)

Lamp Base: G9

**CRI**: ≥80

Dimmable: No