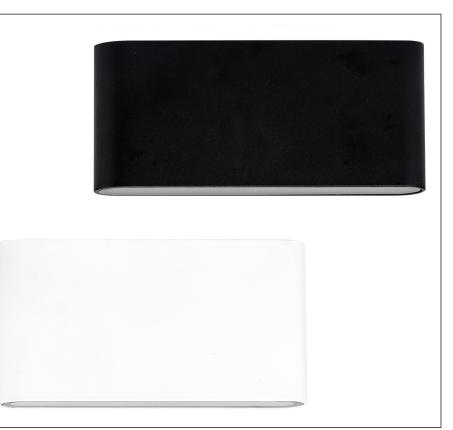

## Lisse RGBW LED Up & Down Wall Light

| PRODUCT SPECIFICATIONS |                              |  |  |  |  |
|------------------------|------------------------------|--|--|--|--|
| Name                   | Lisse                        |  |  |  |  |
| Material               | Aluminium                    |  |  |  |  |
| Colour                 | Black or White               |  |  |  |  |
| IP Rating              | IP54                         |  |  |  |  |
| Lamp Base              | Built in LED                 |  |  |  |  |
| CRI                    | > 80                         |  |  |  |  |
| Wiring                 | Parallel                     |  |  |  |  |
| Dimmable               | Yes with any RGBW controller |  |  |  |  |
| Warranty               | 2 Years Replacement          |  |  |  |  |
|                        |                              |  |  |  |  |