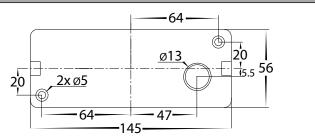

--------------------|------------------------------|--|--|--|--|
| Name                   | Lisse                        |  |  |  |  |
| Material               | Aluminium                    |  |  |  |  |
| Colour                 | Black or White               |  |  |  |  |
| IP Rating              | IP54                         |  |  |  |  |
| Lamp Base              | Built in LED                 |  |  |  |  |
| CRI                    | > 80                         |  |  |  |  |
| Wiring                 | Parallel                     |  |  |  |  |
| Dimmable               | Yes with any RGBW controller |  |  |  |  |
| Warranty               | 2 Years Replacement          |  |  |  |  |
|                        |                              |  |  |  |  |









## MOUNTING BASE DIAGRAM



## SUITABLE RGBW CONTROLLERS



\*Visit our website for receivers to suit above controllers

| PART NUMBER    | COLOUR<br>TEMP        | LUMENS            | INPUT<br>VOLTAGE | BEAM<br>ANGLE | INCLUDED LED   |
|----------------|-----------------------|-------------------|------------------|---------------|----------------|
| HV3644RGBW-BLK | RGB + 3000k<br>(RGBW) | 2 x 300lm (3000k) | 12v DC           | 120°          | 2 x 5w SMD LED |
| HV3644RGBW-WHT | RGB + 3000k<br>(RGBW) | 2 x 300lm (3000k) | 12v DC           | 120°          | 2 x 5w SMD LED |

Must be used with a suitable 12v DC LED Driver

## For More Information Contact Havit Lighting

| 143 Beauchamp Road  |
|---------------------|
| Matraville NSW 2036 |
| Australia           |

Tel: 02 9381 83000 Fax: 02 9666 888 Email: sales@ha