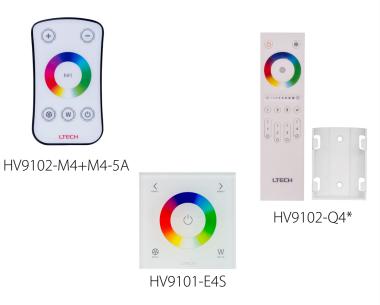

## SUITABLE RGBW CONTROLLERS

\*Visit our website for receivers to suit above controllers

| PART NUMBER    | COLOUR<br>TEMP        | LUMENS            | INPUT<br>VOLTAGE | BEAM<br>ANGLE | INCLUDED LED   |
|----------------|-----------------------|-------------------|------------------|---------------|----------------|
| HV3644RGBW-BLK | RGB + 3000k<br>(RGBW) | 2 x 300lm (3000k) | 12v DC           | 120°          | 2 x 5w SMD LED |
| HV3644RGBW-WHT | RGB + 3000k<br>(RGBW) | 2 x 300lm (3000k) | 12v DC           | 120°          | 2 x 5w SMD LED |