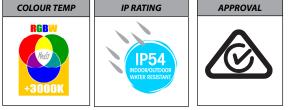

## SUITABLE RGBW CONTROLLERS

\*Visit our website for receivers to suit above controllers

| PART NUMBER    | COLOUR<br>TEMP        | LUMENS            | INPUT<br>VOLTAGE | BEAM<br>ANGLE | INCLUDED LED   |
|----------------|-----------------------|-------------------|------------------|---------------|----------------|
| HV3644RGBW-BLK | RGB + 3000k<br>(RGBW) | 2 x 300lm (3000k) | 12v DC           | 120°          | 2 x 5w SMD LED |
| HV3644RGBW-WHT | RGB + 3000k<br>(RGBW) | 2 x 300lm (3000k) | 12v DC           | 120°          | 2 x 5w SMD LED |