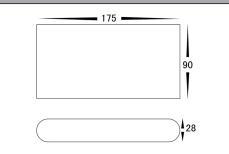

## Lisse RGBW LED Up & Down Wall Light

| PRODUCT SPECIFICATIONS |                              |  |  |  |  |
|------------------------|------------------------------|--|--|--|--|
| Name                   | Lisse                        |  |  |  |  |
| Material               | Aluminium                    |  |  |  |  |
| Colour                 | Black or White               |  |  |  |  |
| IP Rating              | IP54                         |  |  |  |  |
| Lamp Base              | Built in LED                 |  |  |  |  |
| CRI                    | > 80                         |  |  |  |  |
| Wiring                 | Parallel                     |  |  |  |  |
| Dimmable               | Yes with any RGBW controller |  |  |  |  |
| Warranty               | 2 Years Replacement          |  |  |  |  |
|                        |                              |  |  |  |  |