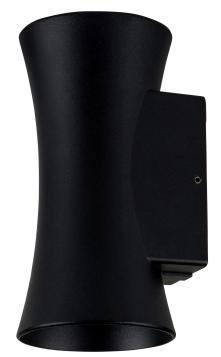

## Savannah Up & Down LED Wall Lights

## **PRODUCT SPECIFICATIONS**

Name:Savannah

Material: Aluminium

Colour: Black or White

IP Rating: IP54

Lamp Base: Built in LED

**CRI**: ≥80

Wiring: Parallel

Dimmable: No

Warranty: 2 years replacement\*7

| 102 |     | φ90 |  |  |
|-----|-----|-----|--|--|
|     | 180 |     |  |  |

| PART NUMBER | COLOUR<br>TEMP                   | LUMENS*  | INPUT<br>VOLTAGE | BEAM<br>ANGLE        | INCLUDED GLOBES      |
|-------------|----------------------------------|----------|------------------|----------------------|----------------------|
| HV3635T-BLK | 3000k                            | 2x 225lm |                  | 500                  | 2. 4 S De ilt in LED |
| HV3635T-WHT | 4000k 2x 230lm<br>5500k 2x 235lm | 240v AC  | 60°              | 2x 4.5w Built in LED |                      |