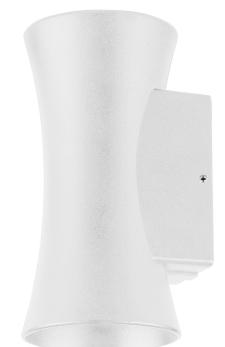

## Savannah Up & Down LED Wall Lights

## **PRODUCT SPECIFICATIONS**

Name:Savannah

Material: Aluminium

Colour: Black or White

IP Rating: IP54

Lamp Base: Built in LED

**CRI**: ≥80

Wiring: Parallel

Dimmable: No

Warranty: 2 years replacement\*7

| 102 |     | φ90 |  |  |
|-----|-----|-----|--|--|
|     | 180 |     |  |  |

| PART NUMBER | COLOUR<br>TEMP                   | LUMENS*  | INPUT<br>VOLTAGE | BEAM<br>ANGLE        | INCLUDED GLOBES      |
|-------------|----------------------------------|----------|------------------|----------------------|----------------------|
| HV3635T-BLK | 3000k                            | 2x 225lm |                  | 500                  | 2. 4 S De ilt in LED |
| HV3635T-WHT | 4000k 2x 230lm<br>5500k 2x 235lm | 240v AC  | 60°              | 2x 4.5w Built in LED |                      |