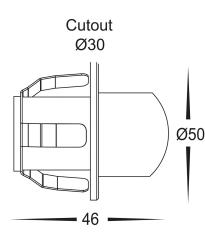

## **PRODUCT SPECIFICATIONS**

Name: Sako Material: 316 Stainless Steel Colour: Stainless Steel IP Rating: IP67 Lamp Base: Built in LED CRI: ≥80 Wiring: Parallel Dimmable: No Warranty: 2 years replacement\*\*

| PART NUMBER | COLOUR<br>TEMP | LUMENS   | INPUT<br>VOLTAGE | BEAM<br>ANGLE | INCLUDED GLOBES     |
|-------------|----------------|----------|------------------|---------------|---------------------|
| HV3264W     | 3000K          | 2 x 70lm | 12v DC           | 30°           | 2 x 1w Built in LED |