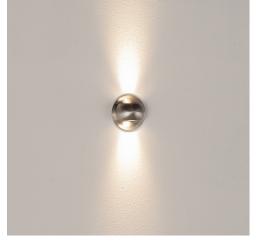

## **PRODUCT SPECIFICATIONS**

Name: Sako Material: 316 Stainless Steel Colour: Stainless Steel IP Rating: IP67 Lamp Base: Built in LED CRI: ≥80 Wiring: Parallel Dimmable: No Warranty: 2 years replacement\*\*

| PART NUMBER | COLOUR<br>TEMP | LUMENS   | INPUT<br>VOLTAGE | BEAM<br>ANGLE | INCLUDED GLOBES     |
|-------------|----------------|----------|------------------|---------------|---------------------|
| HV3264W     | 3000K          | 2 x 70lm | 12v DC           | 30°           | 2 x 1w Built in LED |