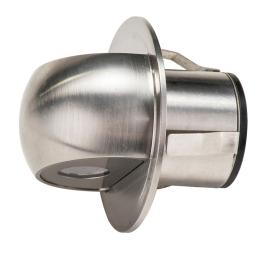

## **PRODUCT SPECIFICATIONS**

Name: Sako Material: 316 Stainless Steel Colour: Stainless Steel IP Rating: IP67 Lamp Base: Built in LED CRI: ≥80 Wiring: Parallel Dimmable: No Warranty: 2 years replacement\*\*

| PART NUMBER | COLOUR<br>TEMP | LUMENS   | INPUT<br>VOLTAGE | BEAM<br>ANGLE | INCLUDED GLOBES     |
|-------------|----------------|----------|------------------|---------------|---------------------|
| HV3264W     | 3000K          | 2 x 70lm | 12v DC           | 30°           | 2 x 1w Built in LED |