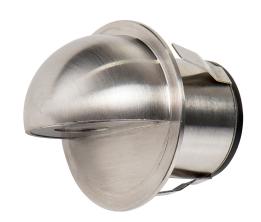

## Sako 316 Stainless Steel Recessed LED Eyelid Step Light

## **PRODUCT SPECIFICATIONS**

Name: Sako

Material: 316 Stainless Steel

Colour: Stainless Steel

IP Rating: IP67

Lamp Base: Built in LED

**CRI**: ≥80

Wiring: Parallel Dimmable: No