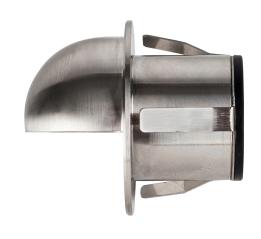

## Sako 316 Stainless Steel Recessed LED Eyelid Step Light

## **PRODUCT SPECIFICATIONS**

Name: Sako

Material: 316 Stainless Steel

Colour: Stainless Steel

IP Rating: IP67

Lamp Base: Built in LED

**CRI**: ≥80

Wiring: Parallel Dimmable: No