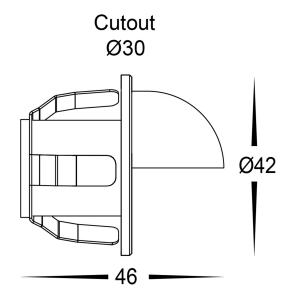

## **PRODUCT SPECIFICATIONS**

Name: Sako

Material: 316 Stainless Steel

Colour: Stainless Steel

IP Rating: IP67

Lamp Base: Built in LED

**CRI**: ≥80

Wiring: Parallel Dimmable: No

Warranty: 2 years replacement\*\*

| PART NUMBER | COLOUR<br>TEMP | LUMENS | INPUT<br>VOLTAGE | BEAM<br>ANGLE | INCLUDED GLOBES   |
|-------------|----------------|--------|------------------|---------------|-------------------|
| HV3263W     | 3000K          | 100lm  | 12v DC           | 30°           | 1.5w Built in LED |