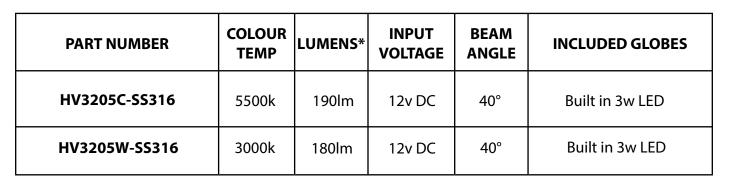

## **PRODUCT SPECIFICATIONS**

Name: RECES Material: 316 Stainless Steel Colour: Stainless Steel CRI: ≥80 IP Rating: IP67 Lamp Base: Built in LED Wiring: Parallel Dimmable: No Warranty: 2 years replacement\*\*

65

Ø50

Cutout with Canister

CANISTER

Must be used with suitable 12v DC LED driver

\* Lumen output measured at source

\*\* See Warranty Terms and Conditions for more information

ADDRESS: 143 Beauchamp Road Matraville NSW 2036 Australia 
 Tel:
 02 9381 8300