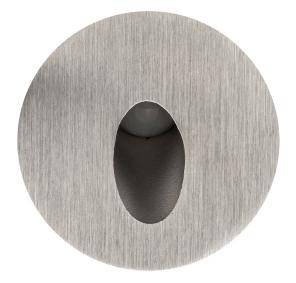

For more information contact Havit Lighting

RECES Round 316 Stainless Steel Recessed LED Step Light

Cutout without Canister

Ø60 <sup>33mm</sup>

36mm

Ø80mm

## **PRODUCT SPECIFICATIONS**

Name: RECES Material: 316 Stainless Steel Colour: Stainless Steel CRI: ≥80 IP Rating: IP67 Lamp Base: Built in LED Wiring: Parallel Dimmable: No Warranty: 2 years replacement\*\*