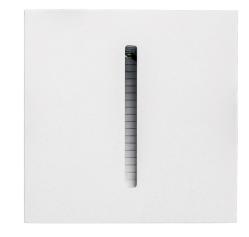

## Slot Square Recessed LED Step Light

## **PRODUCT SPECIFICATIONS**

Name: Slot Material: Aluminium Colour: White IP Rating: IP20 Lamp Base: Built in LED CRI: ≥80 Wiring: Parallel Dimmable: No Warranty: 2 years replacement\*\*

| PART NUMBER | COLOUR<br>TEMP | LUMENS | INPUT<br>VOLTAGE                 | BEAM<br>ANGLE | INCLUDED GLOBES   |
|-------------|----------------|--------|----------------------------------|---------------|-------------------|
| HV3102C     | 5500K          | 190lm  | 240v<br>Supplied with LED Driver | 20°           | 2.5w Built in LED |
| HV3102W     | 3000K          | 180lm  | 240v<br>Supplied with LED Driver | 20°           | 2.5w Built inLED  |