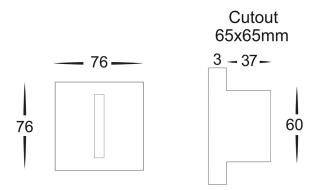

## **PRODUCT SPECIFICATIONS**

Name: Slot Material: Aluminium Colour: White IP Rating: IP20 Lamp Base: Built in LED CRI: ≥80 Wiring: Parallel Dimmable: No Warranty: 2 years replacement\*\*

| PART NUMBER | COLOUR<br>TEMP | LUMENS | INPUT<br>VOLTAGE                 | BEAM<br>ANGLE | INCLUDED GLOBES   |
|-------------|----------------|--------|----------------------------------|---------------|-------------------|
| HV3102C     | 5500K          | 190lm  | 240v<br>Supplied with LED Driver | 20°           | 2.5w Built in LED |
| HV3102W     | 3000K          | 180lm  | 240v<br>Supplied with LED Driver | 20°           | 2.5w Built inLED  |