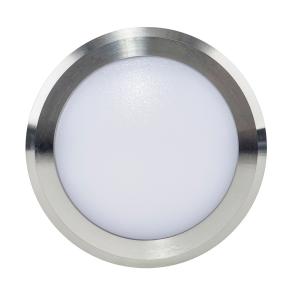

## **PRODUCT SPECIFICATIONS**

Name: Nava

Material: Coloured Aluminium

**Colour:** Titanium

**CRI**: ≥80

IP Rating: IP65

Diffuser: Opal PC

Lamp Base: Built in LED

Wiring: Parallel

Dimmable: No

Warranty: 2 years replacement\*\*

| PART NUMBER      | COLOUR<br>TEMP | LUMENS | INPUT<br>VOLTAGE | BEAM<br>ANGLE | INCLUDED GLOBES |
|------------------|----------------|--------|------------------|---------------|-----------------|
| HV2960C-TTM-240V | 5500K          | 400lm  | 240v             | 120°          | Built in 5w LED |
| HV2960W-TTM-240V | 3000K          | 360lm  | 240v             | 120°          | Built in 5w LED |
| HV2960C-TTM-12V  | 5500K          | 400lm  | 12v DC           | 120°          | Built in 5w LED |
| HV2960W-TTM-12V  | 3000K          | 360lm  | 12v DC           | 120°          | Built in 5w LED |