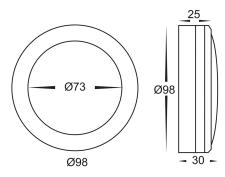

## **PRODUCT SPECIFICATIONS**

Name: Nava

Material: Coloured Aluminium

**Colour:** Titanium

**CRI**: ≥80

IP Rating: IP65

Diffuser: Opal PC

Lamp Base: Built in LED

Wiring: Parallel

Dimmable: No

Warranty: 2 years replacement\*\*

| PART NUMBER      | COLOUR<br>TEMP | LUMENS | INPUT<br>VOLTAGE | BEAM<br>ANGLE | INCLUDED GLOBES |
|------------------|----------------|--------|------------------|---------------|-----------------|
| HV2960C-TTM-240V | 5500K          | 400lm  | 240v             | 120°          | Built in 5w LED |
| HV2960W-TTM-240V | 3000K          | 360lm  | 240v             | 120°          | Built in 5w LED |
| HV2960C-TTM-12V  | 5500K          | 400lm  | 12v DC           | 120°          | Built in 5w LED |
| HV2960W-TTM-12V  | 3000K          | 360lm  | 12v DC           | 120°          | Built in 5w LED |