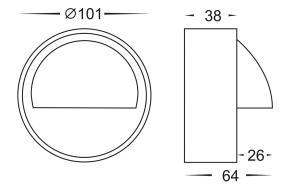

## **PRODUCT SPECIFICATIONS**

Name: Pinta

Material: 316 Stainless Steel

Colour: Stainless Steel

**CRI**: ≥80

IP Rating: IP54

Lamp Base: G9, G4 or Built in LED

Wiring: Parallel

Dimmable: No

Warranty: 2 years replacement\*\*

| PART NUMBER | COLOUR<br>TEMP | LUMENS | INPUT<br>VOLTAGE | BEAM<br>ANGLE | INCLUDED GLOBES                          |
|-------------|----------------|--------|------------------|---------------|------------------------------------------|
| HV2906      | N/A            | N/A    | 240v             | N/A           | G9 25w Max<br>(not supplied with globes) |
| HV2907      | N/A            | N/A    | 12v              | N/A           | G4 20w Max<br>(not supplied with globes) |
| HV2908C     | 5500K          | 180lm  | 240v             | 120°          | 2.3w Built in LED                        |
| HV2908W     | 3000K          | 160lm  | 240v             | 120°          | 2.3w Built in LED                        |
| HV2909C     | 5500K          | 180lm  | 12v DC           | 120°          | 2.3w Built in LED                        |
| HV2909W     | 3000K          | 160lm  | 12v DC           | 120°          | 2.3w Built in LED                        |