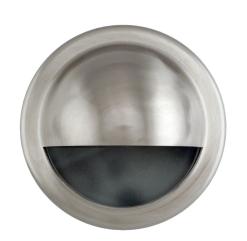

## Pinta 316 Stainless Steel Step Light with Large Eyelid

## **PRODUCT SPECIFICATIONS**

Name: Pinta

Material: 316 Stainless Steel

Colour: Stainless Steel

**CRI**: ≥80

IP Rating: IP54

Lamp Base: G9, G4 or Built in LED

Wiring: Parallel