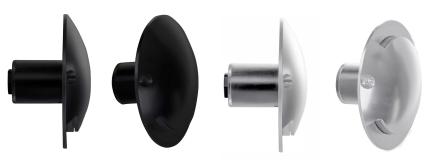

## **PRODUCT SPECIFICATIONS**

Name: Dome

**Material:** Aluminium

Colour:Silver & Black

IP Rating: IP65

Lamp Base: Built in 3w LED

**CRI**: ≥80

Wiring: Parallel

Dimmable: No

Warranty: 2 years replacement\*\*

| PART NUMBER | COLOUR<br>TEMP | LUMENS* | INPUT<br>VOLTAGE | BEAM<br>ANGLE | INCLUDED GLOBES |
|-------------|----------------|---------|------------------|---------------|-----------------|
| HV2871C-SLV | 5500k          | 190lm   | 12vDC            | 60°           | Built-in 3w LED |
| HV2871W-SLV | 3000k          | 180lm   | 12vDC            | 60°           | Built-in 3w LED |
| HV2871C-BLK | 5500k          | 190lm   | 12vDC            | 60°           | Built-in 3w LED |
| HV2871W-BLK | 3000k          | 180lm   | 12vDC            | 60°           | Built-in 3w LED |