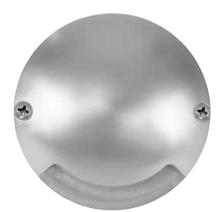

## **PRODUCT SPECIFICATIONS**

Name: Dome

**Material:** Aluminium

Colour:Silver & Black

IP Rating: IP65

Lamp Base: Built in 3w LED

**CRI**: ≥80

Wiring: Parallel

Dimmable: No

Warranty: 2 years replacement\*\*

| PART NUMBER | COLOUR<br>TEMP | LUMENS* | INPUT<br>VOLTAGE | BEAM<br>ANGLE | INCLUDED GLOBES |
|-------------|----------------|---------|------------------|---------------|-----------------|
| HV2871C-SLV | 5500k          | 190lm   | 12vDC            | 60°           | Built-in 3w LED |
| HV2871W-SLV | 3000k          | 180lm   | 12vDC            | 60°           | Built-in 3w LED |
| HV2871C-BLK | 5500k          | 190lm   | 12vDC            | 60°           | Built-in 3w LED |
| HV2871W-BLK | 3000k          | 180lm   | 12vDC            | 60°           | Built-in 3w LED |