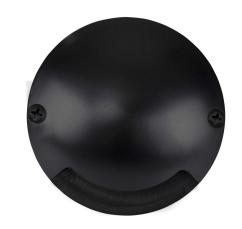

## **PRODUCT SPECIFICATIONS**

Name: Dome

**Material:** Aluminium

Colour:Silver & Black

IP Rating: IP65

Lamp Base: Built in 3w LED

**CRI**: ≥80

Wiring: Parallel

Dimmable: No

Warranty: 2 years replacement\*\*

| PART NUMBER | COLOUR<br>TEMP | LUMENS* | INPUT<br>VOLTAGE | BEAM<br>ANGLE | INCLUDED GLOBES |
|-------------|----------------|---------|------------------|---------------|-----------------|
| HV2871C-SLV | 5500k          | 190lm   | 12vDC            | 60°           | Built-in 3w LED |
| HV2871W-SLV | 3000k          | 180lm   | 12vDC            | 60°           | Built-in 3w LED |
| HV2871C-BLK | 5500k          | 190lm   | 12vDC            | 60°           | Built-in 3w LED |
| HV2871W-BLK | 3000k          | 180lm   | 12vDC            | 60°           | Built-in 3w LED |