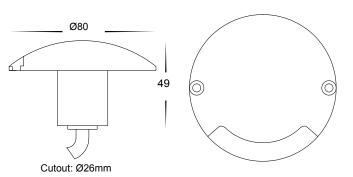

## Dome One Way LED Deck Lights

## **PRODUCT SPECIFICATIONS**

Name: Dome

**Material:** Aluminium

Colour:Silver & Black

IP Rating: IP65

Lamp Base: Built in 3w LED

**CRI**: ≥80

Wiring: Parallel

Dimmable: No

Warranty: 2 years replacement\*\*

| PART NUMBER | COLOUR<br>TEMP | LUMENS* | INPUT<br>VOLTAGE | BEAM<br>ANGLE | INCLUDED GLOBES |
|-------------|----------------|---------|------------------|---------------|-----------------|
| HV2871C-SLV | 5500k          | 190lm   | 12vDC            | 60°           | Built-in 3w LED |
| HV2871W-SLV | 3000k          | 180lm   | 12vDC            | 60°           | Built-in 3w LED |
| HV2871C-BLK | 5500k          | 190lm   | 12vDC            | 60°           | Built-in 3w LED |
| HV2871W-BLK | 3000k          | 180lm   | 12vDC            | 60°           | Built-in 3w LED |